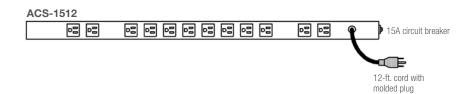

Model No. ACS-1506, ACS-1512, ACS-1524

Low profile chassis

Model No. Summary

| Model<br>No. | Description                               | Power      | Outlets   | NRTL | Surge<br>Suppression | Chassis Size<br>L x W x H | Cord Length |
|--------------|-------------------------------------------|------------|-----------|------|----------------------|---------------------------|-------------|
| ACS-1506     | AC Power Strip with fixed (attached) cord | 120VAC 15A | 6 single  | UL   | Yes                  | 20" x 1.625" x 1.375"     | 6-ft.       |
| ACS-1512     | AC Power Strip with fixed (attached) cord | 120VAC 15A | 12 single | UL   | Yes                  | 32" x 1.625" x 1.375"     | 12-ft.      |
| ACS-1524     | AC Power Strip with fixed (attached) cord | 120VAC 15A | 24 single | UL   | Yes                  | 60" x 1.625" x 1.375"     | 12-ft.      |

molded plug

# **Technical Drawings:**