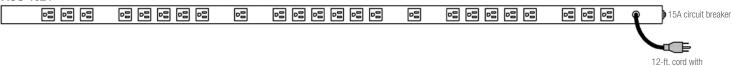

Low profile chassis

Model No. Summary

| Model<br>No. | Description                               | Power      | Outlets   | NRTL | Surge<br>Suppression | Chassis Size<br>L x W x H | Cord Length |
|--------------|-------------------------------------------|------------|-----------|------|----------------------|---------------------------|-------------|
| ACS-1506     | AC Power Strip with fixed (attached) cord | 120VAC 15A | 6 single  | UL   | Yes                  | 20" x 1.625" x 1.375"     | 6-ft.       |
| ACS-1512     | AC Power Strip with fixed (attached) cord | 120VAC 15A | 12 single | UL   | Yes                  | 32" x 1.625" x 1.375"     | 12-ft.      |
| ACS-1524     | AC Power Strip with fixed (attached) cord | 120VAC 15A | 24 single | UL   | Yes                  | 60" x 1.625" x 1.375"     | 12-ft.      |

molded plug

# **Technical Drawings:**

## ACS-1524