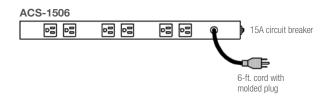

Low profile chassis

Model No. Summary

| Model<br>No. | Description                               | Power      | Outlets   | NRTL | Surge<br>Suppression | Chassis Size<br>L x W x H | Cord Length |
|--------------|-------------------------------------------|------------|-----------|------|----------------------|---------------------------|-------------|
| ACS-1506     | AC Power Strip with fixed (attached) cord | 120VAC 15A | 6 single  | UL   | Yes                  | 20" x 1.625" x 1.375"     | 6-ft.       |
| ACS-1512     | AC Power Strip with fixed (attached) cord | 120VAC 15A | 12 single | UL   | Yes                  | 32" x 1.625" x 1.375"     | 12-ft.      |
| ACS-1524     | AC Power Strip with fixed (attached) cord | 120VAC 15A | 24 single | UL   | Yes                  | 60" x 1.625" x 1.375"     | 12-ft.      |

molded plug