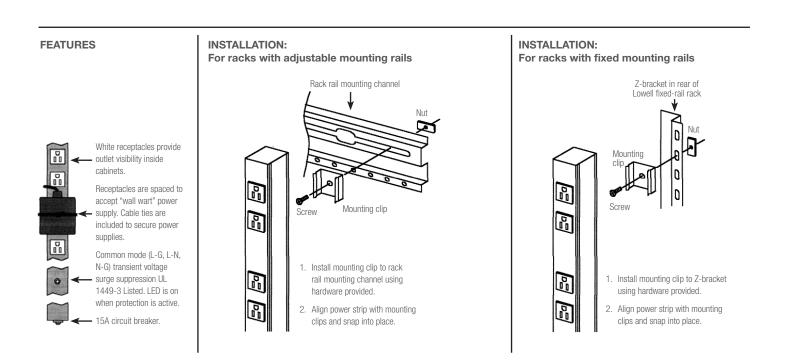

### Features:

- · Light colored single outlets provide high visibility inside dark cabinets and are spaced to allow room for some large "wall-wart" power supplies
- Attached cord (6-ft. or 12-ft., depending on model) with NEMA 5-15P molded plug
- Common mode transient voltage surge suppression (UL 1449-3 Listed) with LED indicator and 15A circuit breaker:
  - Suppressed voltage rating: 400V
  - **Energy dissipation:** 450 Joules (8 x 20us waveform)
  - Lines protected: L-G, L-N, N-G
  - Maximum surge voltage: 6000V
  - Maximum peak current: 6500 Amperes (L-G, L-N, N-G)
  - Response time: less than one (1) nanosecond
  - Noise filtering: EMI / RFI
  - LED is on when protection is active
- Black low profile chassis (1.625"W x 1.375"H)
- ULL isted
- Installs to rack with mounting clip and screw
- Bag of cable ties (to secure power supplies)
- Imported.

# A & E Specifications:

The UL Listed power strip shall be Lowell Model . Power rating shall be 120VAC 15A with circuit breaker protection and an LED indicator that is lit when protection is active. The power strip shall have a suppressed voltage rating of 400V with maximum surge at 6000V and 6500 Amperes maximum peak current. Power strip shall include \_\_\_\_\_ outlets spaced to accept power supplies.It shall be terminated with a \_\_\_\_\_ foot cord and molded plug. It shall install to adjustable or fixed rail racks with a mounting clip and screw.