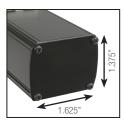

### Features:

- · Light colored single outlets provide high visibility inside dark cabinets and are spaced to allow room for some large "wall-wart" power supplies
- Attached cord (6-ft. or 12-ft., depending on model) with NEMA 5-15P molded plug
- Common mode transient voltage surge suppression (UL 1449-3 Listed) with LED indicator and 15A circuit breaker:
  - Suppressed voltage rating: 400V
  - **Energy dissipation:** 450 Joules (8 x 20us waveform)
  - Lines protected: L-G, L-N, N-G
  - Maximum surge voltage: 6000V
  - Maximum peak current: 6500 Amperes (L-G, L-N, N-G)
  - Response time: less than one (1) nanosecond
  - Noise filtering: EMI / RFI
  - LED is on when protection is active
- Black low profile chassis (1.625"W x 1.375"H)
- ULL isted
- Installs to rack with mounting clip and screw
- Bag of cable ties (to secure power supplies)
- Imported.

Low profile chassis

Model No. Summary

| Model<br>No. | Description                               | Power      | Outlets   | NRTL | Surge<br>Suppression | Chassis Size<br>L x W x H | Cord Length |
|--------------|-------------------------------------------|------------|-----------|------|----------------------|---------------------------|-------------|
| ACS-1506     | AC Power Strip with fixed (attached) cord | 120VAC 15A | 6 single  | UL   | Yes                  | 20" x 1.625" x 1.375"     | 6-ft.       |
| ACS-1512     | AC Power Strip with fixed (attached) cord | 120VAC 15A | 12 single | UL   | Yes                  | 32" x 1.625" x 1.375"     | 12-ft.      |
| ACS-1524     | AC Power Strip with fixed (attached) cord | 120VAC 15A | 24 single | UL   | Yes                  | 60" x 1.625" x 1.375"     | 12-ft.      |