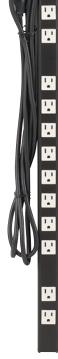

EMI / RFI
  - LED is on when protection is active
- Black low profile chassis (1.625"W x 1.375"H)
- ULL isted
- Installs to rack with mounting clip and screw
- Bag of cable ties (to secure power supplies)
- Imported.

# A & E Specifications:

The UL Listed power strip shall be Lowell Model . Power rating shall be 120VAC 15A with circuit breaker protection and an LED indicator that is lit when protection is active. The power strip shall have a suppressed voltage rating of 400V with maximum surge at 6000V and 6500 Amperes maximum peak current. Power strip shall include \_\_\_\_\_ outlets spaced to accept power supplies.It shall be terminated with a \_\_\_\_\_ foot cord and molded plug. It shall install to adjustable or fixed rail racks with a mounting clip and screw.



Low profile chassis





Model No. Summary

| Model<br>No. | Description                               | Power      | Outlets   | NRTL | Surge<br>Suppression | Chassis Size<br>L x W x H | Cord Length |
|--------------|-------------------------------------------|------------|-----------|------|----------------------|---------------------------|-------------|
| ACS-1506     | AC Power Strip with fixed (attached) cord | 120VAC 15A | 6 single  | UL   | Yes                  | 20" x 1.625" x 1.375"     | 6-ft.       |
| ACS-1512     | AC Power Strip with fixed (attached) cord | 120VAC 15A | 12 single | UL   | Yes                  | 32" x 1.625" x 1.375"     | 12-ft.      |
| ACS-1524     | AC Power Strip with fixed (attached) cord | 120VAC 15A | 24 single | UL   | Yes                  | 60" x 1.625" x 1.375"     | 1