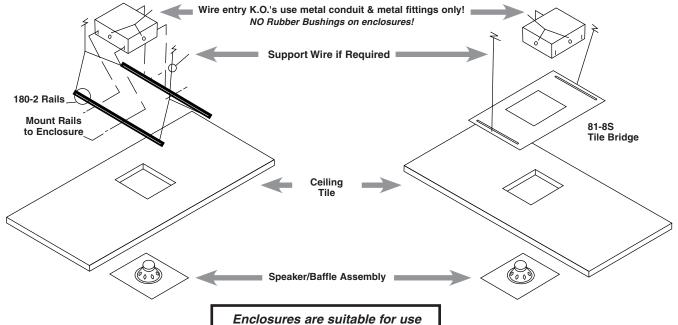

## Square Enclosure Mounted with 180-2 Mount Rails

# Square Enclosure Mounted with 81-8S Tile Bridge

## Enclosures are suitable for use in air handling spaces.

**NOTE:** Local codes may require other installation methods. Check with authority having jurisdiction to determine acceptability of the mounting methods shown.