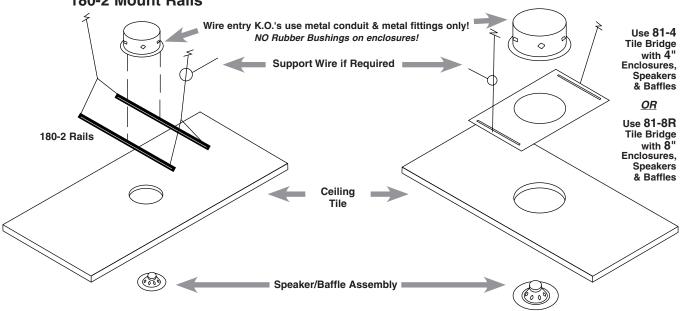

#### Round 4" or 8" Enclosure Mounted with 81-4 or 81-8R Tile Bridge

# Round Enclosure Mounted with 180-2 Mount Rails

Specifications are subject to change without notice