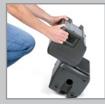

## **EXPEDITION XP150**

## 150-Watt Portable PA

The Expedition XP150 offers a PA solution that combines powerful stereo sound with portability and simplicity. With its clever design, the XP150 packs up into a single unit that weighs only 24 pounds. Perfect for schools, conferences and presentations, as well as musicians and singer-songwriters, the XP150 is the ultimate in portable sound.

The XP150's 2-way vented speakers give you a clean, powerful stereo sound. They produce deep bass tones, as well as pure dispersion and loud, lucid audio, through 6" low frequency drivers and custom 1" tweeters with 60° x 90° coverage. For display flexibility, these ABS, high impact plastic enclosures feature integrated 1 3/8" speaker stand mounts, as well as a kickback design for use as floor monitors.