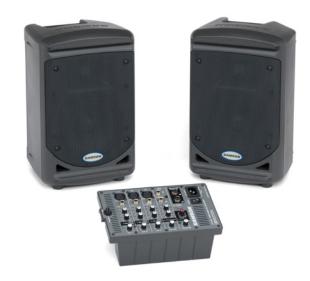

## 150-Watt Portable PA

The Expedition XP150 offers a PA solution that combines powerful stereo sound with portability and simplicity. With its clever design, the XP150 packs up into a single unit that weighs only 24 pounds. Perfect for schools, conferences and presentations, as well as musicians and singer-songwriters, the XP150 is the ultimate in portable sound.

A removable 5-channel mixer powers the XP150 with a 150-watt (2 x 75) Class D amplifier. The mixer features three Mic/Line channels with XLR and 1/4" inputs, allowing you to connect microphones or line signals. It also includes one stereo 1/4" and 3.5mm input channel for connecting external devices like MP3 players, keyboards and more. There's also a built-in DSP to add Digital Reverb to your voice or instrument. Each channel features 2-band (bass and treble) controls.

The XP150's 2-way vented speakers give you a clean, powerful stereo sound. They produce deep bass tones, as well as pure dispersion and loud, lucid audio, through 6" low frequency drivers and custom 1" tweeters with 60° x 90° coverage. For display flexibility, these ABS, high impact plastic enclosures feature integrated 1 3/8" speaker stand mounts, as well as a kickback design for use as floor monitors.

## **FEATURES**

- Packs up into a single portable unit that weighs 24lb
- Dual 2-way speaker enclosures with 6" woofers
- 1" high frequency drivers
- Lightweight, Class D amplifier produces 150 watts (2 x 75) of stereo power
- · Removable 5-channel mixer
- Three Mic/Line inputs (XLR and 1/4" jacks) for microphone, guitar and line level devices
- 1/4" and 1/8" stereo input for stereo line level devices (MP3 players, keyboards, etc.)
- · Phantom power
- · Bass and treble controls
- · Internal digital effects processor
- Durable ABS high impact plastic construction
- Integrated 1 3/8" speaker stand mount
- Enclosures tilt back for use as floor monitors
- Speaker cables included