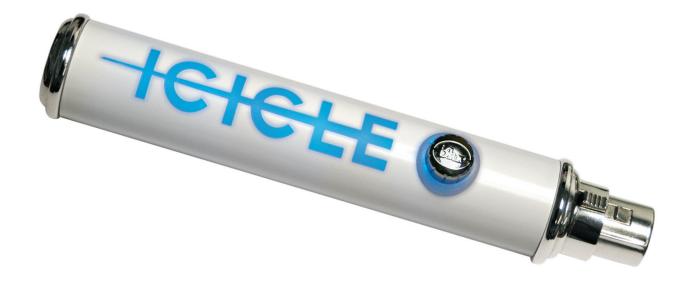

## I C I C L E

The Icicle is Blue's new stylish USB converter and mic preamp combo that allows you to connect any XLR microphone directly into your computer via USB! The Icicle features a studio quality microphone preamp, 48V phantom power, fully balanced low noise front end, analog gain control, and driverless operation. Setup is a snap! The Icicle works with both dynamic and condenser microphones, providing high quality and hassle-free connectivity with Mac or PC. Whether you're using a microphone for digital recording, podcasting, voice messaging, or voice recognition applications, the Icicle is the quick and easy way to get connected.

## KEY FEATURES

- Plug and Record No Special Drivers Required
- Built-in Studio Quality USB Microphone Preamp
- Supplies 48V Phantom Power for Condenser Mics
- Fully Balanced Low Noise Analog Front End
- Analog Level Control
- Phantom Power Active Light
- Includes 6-ft USB Cable