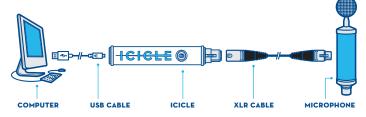

## I C I C L E

The Icicle is Blue's new stylish USB converter and mic preamp combo that allows you to connect any XLR microphone directly into your computer via USB! The Icicle features a studio quality microphone preamp, 48V phantom power, fully balanced low noise front end, analog gain control, and driverless operation. Setup is a snap! The Icicle works with both dynamic and condenser microphones, providing high quality and hassle-free connectivity with Mac or PC. Whether you're using a microphone for digital recording, podcasting, voice messaging, or voice recognition applications, the Icicle is the quick and easy way to get connected.

Computer, XLR cable & microphone are not included with the Icicle