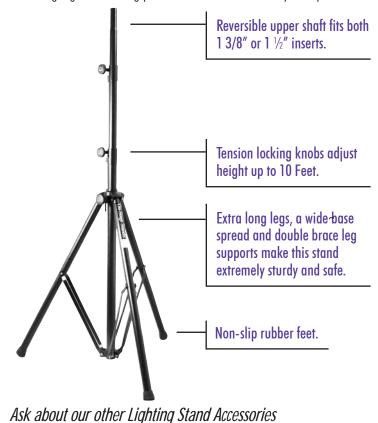

## FEATURES AND BENEFITS

This heavy-duty universal stand can be used as a Lighting Stand or a Speaker Stand! This 3-shaft, 2-clutch design allows for maximum height adjustments up to 10 feet and will support up to 140 lbs. The reversible top shaft design on this steel-aluminum stand may be used with either 1 3/8" or 1 1/2" speaker cabinets or lighting bars. The double brace leg supports, extra long legs and locking pin make this stand extremely sturdy and safe.

## PRODUCT SPECIFICATIONS

> Weight Capacity: 140 lbs. > Height Adj.: 44"-120" > Base Spread: 38"-58"

Upper Shaft Tubing: 1 3/8" or 1½"
 Construction: Steel and aluminum
 Color: Black Powder Coat Finish

Model#: LS/SS7770 Inv#: 79004 List Price: \$163.99 Map Price: \$89.95