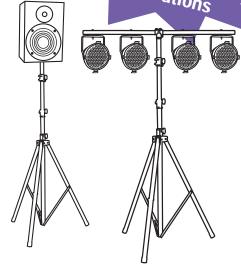

## ITΔ8770

u-mount Lighting Clamp

Use to install additional pars on any of our lighting stands.

UNIVERSALI
For Multiple
Applications

A heavy-duty design and rugged construction allows the LS/SS7770 to be used in a variety of applications. Speaker and lighting not included.

## PRODUCT SPECIFICATIONS

> Weight Capacity: 140 lbs. > Height Adj.: 44"-120" > Base Spread: 38"-58"

Upper Shaft Tubing: 1 3/8" or 1½"
 Construction: Steel and aluminum
 Color: Black Powder Coat Finish

Model#: LS/SS7770 Inv#: 79004 List Price: \$163.99 Map Price: \$89.95