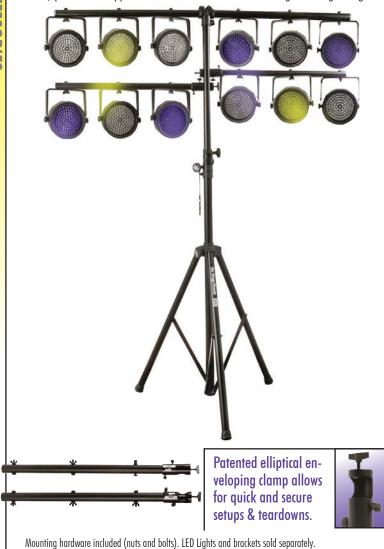

## FEATURES AND BENEFITS

LS7720QIK is the first lighting stand to utilize the u-mount Mounting System. With its patented elliptical enveloping clamp, the u-mount system is the fastest, most secure way to erect and dismantle lightweight portable lighting arrays. The LS7720QIK takes our proven T-bar design and adds a pair of brace-less, virtually instant-mount side bars (LSA7700P also sold separately). These side bars can be moved freely up, down, and around the stand. Without obstructive bracing, more fixtures can be mounted in limitless configurations, and set up and tear down times are drastically reduced. The LS7720QIK features an aluminum base and trunk, plus a steel upper shaft for an excellent mix of strength and lightweight.

Mount up to 18 LED's on

The LS77200IK comes with two LSA7700P allowing for a max of 12 LED par cans. Additional LSA7700P allows for a max of 18 LED par cans.

#### LS7720QIK Lighting Stand

- > Max Height: 10.5" > Base Spread: 48" > Weight Capacity: 110 lbs.
- > Construction: High-grade aluminum & steel

### **LSA7700P Lighting Arms**

> **Length:** 29" > Diameter: 2"

Model#: LS7720QIK

List Price: \$179.99 Map Price: \$99.95

Inv#: 10670

Call The Music People today to place your order

EMAIL: SalesOSS@MusicPeopleInc.com WEB: On-Stage.com