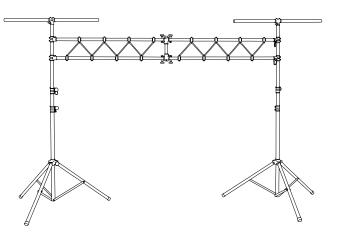

## LS7730 LIGHTING STAND

Congratulations on your purchase of the LS7730 Lighting Stand! Please read the following instructions carefully. *We hope you enjoy your new purchase.* 

On=Stage