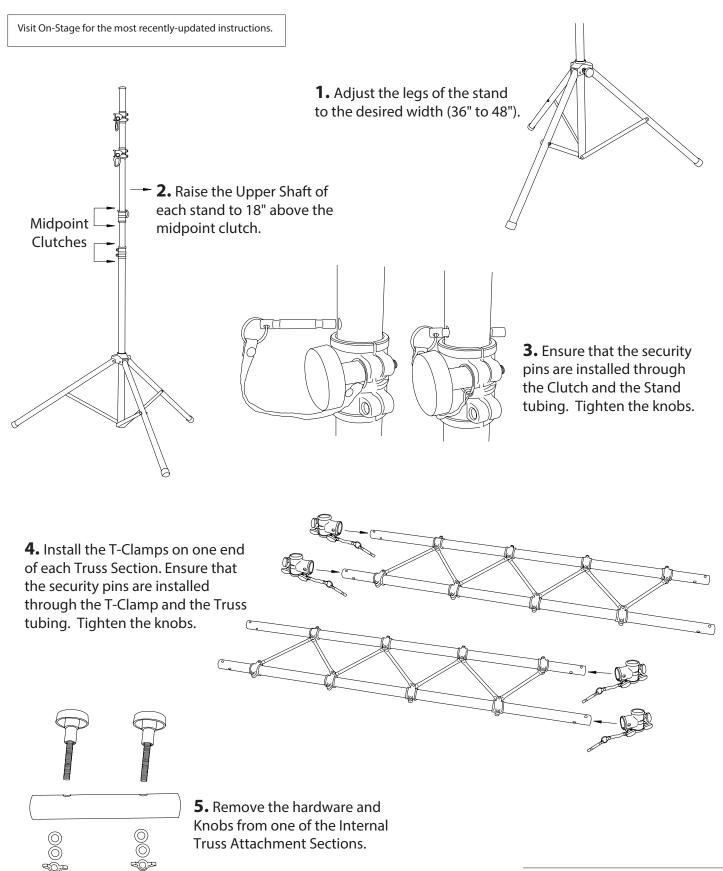

# **Assembly Instructions**

**BEFORE YOU BEGIN:** Please be aware that assembly requires 2 people. Remove all contents from the box and identify the parts using these diagrams.