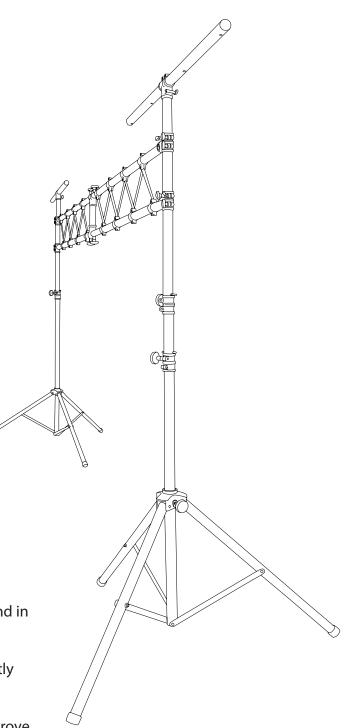

## LS7730 LIGHTING STAND

Congratulations on your purchase of the LS7730 Lighting Stand! Please read the following instructions carefully. *We hope you enjoy your new purchase.* 

On=Stage

### **Components:**

# **Assembly Instructions**

**BEFORE YOU BEGIN:** Please be aware that assembly requires 2 people. Remove all contents from the box and identify the parts using these diagrams.

### LS7730 Lighting Stand Specifications

**Vertical Shaft Specifications** Top shaft diameter: 38mm Middle shaft diameter: 41mm Lower shaft diameter: 45mm

**Vertical Shaft Height adjustment** Maximum height : 124"

Upper shaft: 2 preset adjustment holes 8" on center. 33" Usable shaft length.

Middle shaft: 5 preset adjustment holes 8" on center. 38" Usable shaft length.

Lower shaft: 51" fixed height from floor.

**Truss Specifications** Diameter: 38mm

Each Truss - 60" fixed length 120" total length.

**Safety Factor:** Base leg spread is 36" to 48".

**Total Weight Capacity:** 100lbs. (with 10' truss assembly)