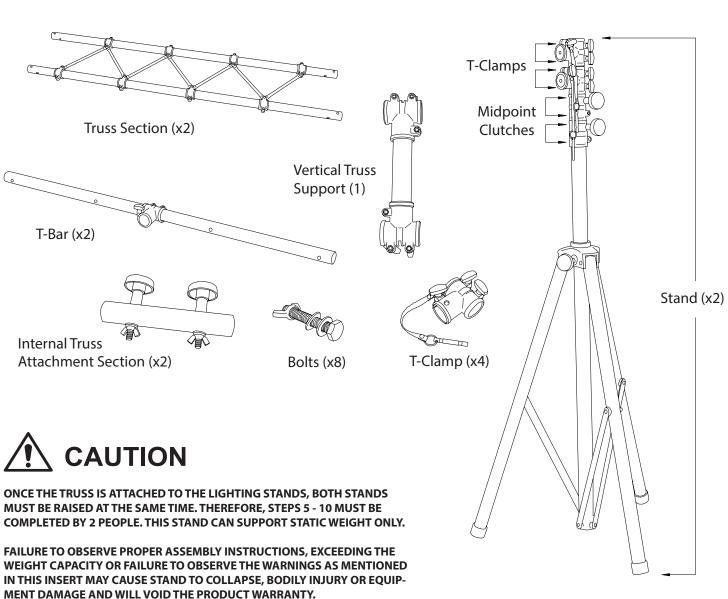

### **Components:**

# **Assembly Instructions**

**BEFORE YOU BEGIN:** Please be aware that assembly requires 2 people. Remove all contents from the box and identify the parts using these diagrams.