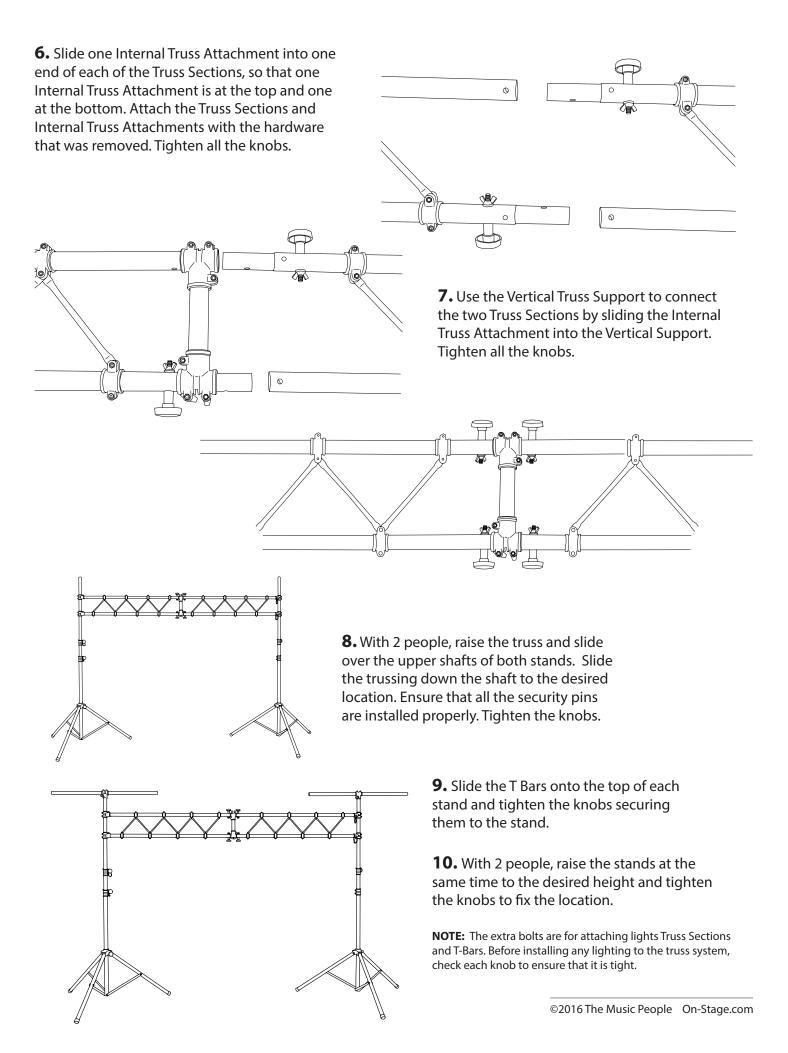

# **Assembly Instructions**

**BEFORE YOU BEGIN:** Please be aware that assembly requires 2 people. Remove all contents from the box and identify the parts using these diagrams.