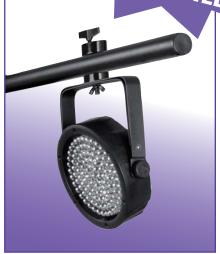

## FEATURES AND BENEFITS

All the ease and convenience of the u-mount clamp is now available for your lighting fixtures. The keyed pressure pad of the LTA8770 will never rotate, meaning your lighting bars won't be marred by bolts like other designs. The incorporated 40mm bolt and wingnut will easily accommodate most common lighting fixtures. Mounts to any bars from 1 3/8" to 1½" in diameter including the popular LS7730 Lighting Truss System.