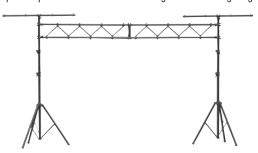

## FEATURES AND BENEFITS

All the ease and convenience of the u-mount clamp is now available for your lighting fixtures. The keyed pressure pad of the LTA8770 will never rotate, meaning your lighting bars won't be marred by bolts like other designs. The incorporated 40mm bolt and wingnut will easily accommodate most common lighting fixtures. Mounts to any bars from 1 3/8" to 1½" in diameter including the popular LS7730 Lighting Truss System.