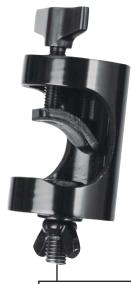

## **u-mount**<sup>®</sup> Lighting Clamp

## FEATURES AND BENEFITS

All the ease and convenience of the u-mount clamp is now available for your lighting fixtures. The keyed pressure pad of the LTA8770 will never rotate, meaning your lighting bars won't be marred by bolts like other designs. The incorporated 40mm bolt and wingnut will easily accommodate most common lighting fixtures. Mounts to any bars from 1 3/8" to 1½" in diameter including the popular LS7730 Lighting Truss System.

## PRODUCT SPECIFICATIONS

> Mounting: 1 3/8" to 11/2"

> Construction: 4mm Aluminum Walls

> Color: Black

Model#: LTA8770 Inv#: 10454

List Price: \$26.99 Map Price: \$15.95

Call The Music People today to place your order