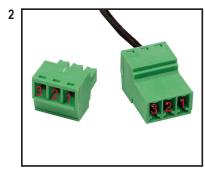

## Wiring instructions for M60 with Phoenix connectors. Models M60P, M60WP, M60NP

The M60 ships with the male Phoenix connector already attached to the wire, however, a complete set of male and female connectors are provided for your convenience. Disconnect the female Phoenix connector from the assembly by simply pulling apart.