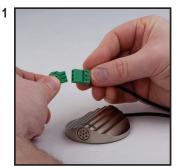

## Wiring instructions for M60 with Phoenix connectors. Models M60P, M60WP, M60NP

The M60 ships with the male Phoenix connector already attached to the wire, however, a complete set of male and female connectors are provided for your convenience. Disconnect the female Phoenix connector from the assembly by simply pulling apart.