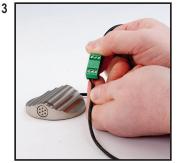

Once wires are firmly attached, reconnect both Phoenix terminals making sure that they are fully engaged and secure.