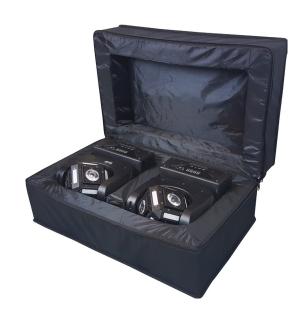

## **Blizzard Lighting, LLC**

Phone: 1.866.493.6025
Fax: 1.866.870.0031
Email: info@blizzardlighting.com
Website: http://www.blizzardlighting.com

HOLDS 2\* SMALL, OR 1\* MID-SIZED
MOVING HEAD FIXTURE

PACK-MH CLOUD CASES are the perfect solution to protect and transport your moving head fixtures!

These amazingly padded carry cases can hold two (2) smaller sized fixtures, each surrounded by approximately 2.5" of soft foam padding, and separated in the middle by a padded divider. Smaller fixtures like the Flurry<sup> $\mathbb{M}$ </sup> Beam, Flurry<sup> $\mathbb{M}$ </sup> EXA, Stiletto<sup> $\mathbb{M}$ </sup> Z3, Stimul-Eye<sup> $\mathbb{M}$ </sup>, Lil'  $G^{\mathbb{M}}$ , Switchblade Micro<sup> $\mathbb{M}$ </sup>, Snake Eyes Mini<sup> $\mathbb{M}$ </sup>, Stiletto<sup> $\mathbb{M}$ </sup> Z6, Nova<sup> $\mathbb{M}$ </sup>, G-Streak<sup> $\mathbb{M}$ </sup>, Blade<sup> $\mathbb{M}$ </sup> RGBW, and Blockhead<sup> $\mathbb{M}$ </sup> Z9 are good examples of smaller fixtures that nicely fit two fixtures per case.

You can also remove the padded center divider for the ability to fit one (1) medium-sized moving head like the Blockhead™ Big Eye, Blockhead II™, Stiletto Z18™, Stiletto™ I7, Stiletto™ Glo 19, G-Max™, G70™, or any similarly sized larger fixtures.

## **Main Features:**

- Holds (2) small, or (1) medium-size fixture
- · Extra thick foam padding
- · Velcro attached, removable padded divider
- Dual carry straps
- 600-denier black ballistic nylon
- · Large front zip storage pocket