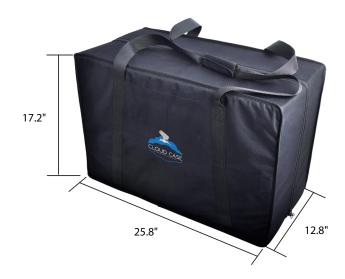

## **Specifications:**

- Interior width: 20.5 inches (52cm)
- Interior length: 12 inches (30.5cm)
- Interior depth (per side): 3.8 inches (9.5cm)
- Long side(s) sponge thickness: 2.4 inches (6cm)
- Outer parameter sponge thickness: 2.6 inches (6.5cm)
- Inner divider: 11.8 x 3.8 x 2.4 inches (30 x 9.5 x 6cm)
- Outer dimensions: 25.8 x 12.8 x 17.2 inches (65.4 x 32.4 x 43.5)
- Weight: 4.1 pounds (1.84kg)