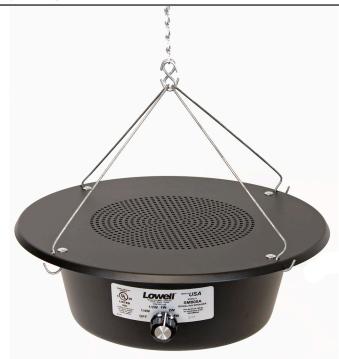

# Ships ready to install

The SM805A sound masking speaker ships completely assembled and ready for installation. It includes an 8" dual cone driver, wired transformer, steel enclosure and grille, and mounting hardware (wire hangers, chain, S-hooks).

#### **Construction & Features**

- Ships completely assembled and ready for suspended installation.
- **DRIVER / TRANSFORMER:** 8 in. 12W driver with 70V 4W factory wired transformer (primary taps at 4, 2, 1, .5, and .25 watts).
- BACKBOX / GRILLE: The 325 cu.in. steel backbox and grille have a black powder epoxy finish. Installer-friendly system has externally accessible speaker leads at single gang handibox cover with 1/2" Romex connector located on rear of backbox. Six-position rotary switch with externally accessible knob is factory installed to provide a convenient method of changing transformer taps. The rotary switch is particularly useful to balance the masking speaker system.
- UL Listed for UL1480A, UL2043 for use in return air plenum space, and CSA C22.2 No. 205-12 for use in Canada.

#### MOUNTING HARDWARE:

Wire hangers, S-hooks, 4 ft. chain: Pre-mounted wire hangers allow fast installation with easy positioning of the masking speaker for upward sound dispersion. Hangers are formed of rigid, plated wire for stable kink-free suspension from the structural deck using the 4 ft. chain and S-hooks provided. Note: Rigging hardware (to attach chain to the deck or other building structure) is to be furnished by the installer.

Includes 8" driver, transformer, grille with pre-mounted wire hangers, backbox with externally accessible leads and single gang input plate, 4 ft. chain and S-hooks for fast installation.

### A & E Specifications

The sound masking speaker assembly for suspended ceiling installation shall be Lowell Model No. SM805A, which shall include an 8 in. 12W dual cone driver with 70V factory-wired transformer having primary taps at 4, 2, 1, .5, and .25 watts. The assembly shall be mounted in a 325 cu.in. steel backbox and grille with black finish. The unit shall include an externally accessible rotary switch to adjust tap selections. Speaker leads shall exit the backbox through a strain relief clamp on a single gang handibox cover on rear of backbox. The wire hangers shall be factory-mounted for upward sound dispersion. Suspension mounting shall be accomplished by connecting the wire hangers to S-hooks and chain (provided).