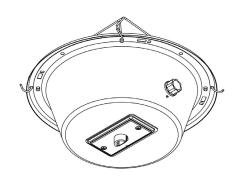

#### **Construction & Features**

- Ships completely assembled and ready for suspended installation.
- **DRIVER / TRANSFORMER:** 8 in. 12W driver with 70V 4W factory wired transformer (primary taps at 4, 2, 1, .5, and .25 watts).
- BACKBOX / GRILLE: The 325 cu.in. steel backbox and grille have a black powder epoxy finish. Installer-friendly system has externally accessible speaker leads at single gang handibox cover with 1/2" Romex connector located on rear of backbox. Six-position rotary switch with externally accessible knob is factory installed to provide a convenient method of changing transformer taps. The rotary switch is particularly useful to balance the masking speaker system.
- UL Listed for UL1480A, UL2043 for use in return air plenum space, and CSA C22.2 No. 205-12 for use in Canada.

Includes 8" driver, transformer, grille with pre-mounted wire hangers, backbox with externally accessible leads and single gang input plate, 4 ft. chain and S-hooks for fast installation.