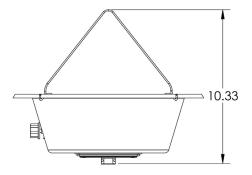

#### MOUNTING HARDWARE:

Wire hangers, S-hooks, 4 ft. chain: Pre-mounted wire hangers allow fast installation with easy positioning of the masking speaker for upward sound dispersion. Hangers are formed of rigid, plated wire for stable kink-free suspension from the structural deck using the 4 ft. chain and S-hooks provided. Note: Rigging hardware (to attach chain to the deck or other building structure) is to be furnished by the installer.