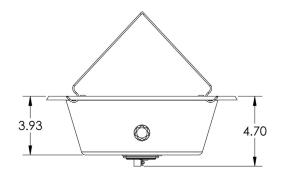

#### **Construction & Features**

- Ships completely assembled and ready for suspended installation.
- **DRIVER / TRANSFORMER:** 8 in. 12W driver with 70V 4W factory wired transformer (primary taps at 4, 2, 1, .5, and .25 watts).
- BACKBOX / GRILLE: The 325 cu.in. steel backbox and grille have a black powder epoxy finish. Installer-friendly system has externally accessible speaker leads at single gang handibox cover with 1/2" Romex connector located on rear of backbox. Six-position rotary switch with externally accessible knob is factory installed to provide a convenient method of changing transformer taps. The rotary switch is particularly useful to balance the masking speaker system.
- UL Listed for UL1480A, UL2043 for use in return air plenum space, and CSA C22.2 No. 205-12 for use in Canada.

#### MOUNTING HARDWARE:

Wire hangers, S-hooks, 4 ft. chain: Pre-mounted wire hangers allow fast installation with easy positioning of the masking speaker for upward sound dispersion. Hangers are formed of rigid, plated wire for stable kink-free suspension from the structural deck using the 4 ft. chain and S-hooks provided. Note: Rigging hardware (to attach chain to the deck or other building structure) is to be furnished by the installer.

Includes 8" driver, transformer, grille with pre-mounted wire hangers, backbox with externally accessible leads and single gang input plate, 4 ft. chain and S-hooks for fast installation.