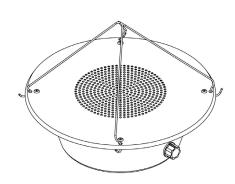

# **Technical Drawings**

#### MOUNTING HARDWARE:

Wire hangers, S-hooks, 4 ft. chain: Pre-mounted wire hangers allow fast installation with easy positioning of the masking speaker for upward sound dispersion. Hangers are formed of rigid, plated wire for stable kink-free suspension from the structural deck using the 4 ft. chain and S-hooks provided. Note: Rigging hardware (to attach chain to the deck or other building structure) is to be furnished by the installer.

### A & E Specifications

The sound masking speaker assembly for suspended ceiling installation shall be Lowell Model No. SM805A, which shall include an 8 in. 12W dual cone driver with 70V factory-wired transformer having primary taps at 4, 2, 1, .5, and .25 watts. The assembly shall be mounted in a 325 cu.in. steel backbox and grille with black finish. The unit shall include an externally accessible rotary switch to adjust tap selections. Speaker leads shall exit the backbox through a strain relief clamp on a single gang handibox cover on rear of backbox. The wire hangers shall be factory-mounted for upward sound dispersion. Suspension mounting shall be accomplished by connecting the wire hangers to S-hooks and chain (provided).