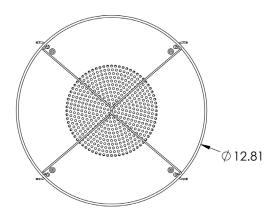

#### **Construction & Features**

- Ships completely assembled and ready for suspended installation.
- **DRIVER / TRANSFORMER:** 8 in. 12W driver with 70V 4W factory wired transformer (primary taps at 4, 2, 1, .5, and .25 watts).
- BACKBOX / GRILLE: The 325 cu.in. steel backbox and grille have a black powder epoxy finish. Installer-friendly system has externally accessible speaker leads at single gang handibox cover with 1/2" Romex connector located on rear of backbox. Six-position rotary switch with externally accessible knob is factory installed to provide a convenient method of changing transformer taps. The rotary switch is particularly useful to balance the masking speaker system.
- UL Listed for UL1480A, UL2043 for use in return air plenum space, and CSA C22.2 No. 205-12 for use in Canada.