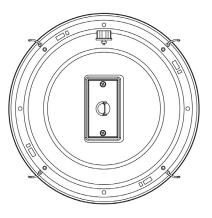

#### **Construction & Features**

- Ships completely assembled and ready for suspended installation.
- **DRIVER / TRANSFORMER:** 8 in. 12W driver with 70V 4W factory wired transformer (primary taps at 4, 2, 1, .5, and .25 watts).
- BACKBOX / GRILLE: The 325 cu.in. steel backbox and grille have a black powder epoxy finish. Installer-friendly system has externally accessible speaker leads at single gang handibox cover with 1/2" Romex connector located on rear of backbox. Six-position rotary switch with externally accessible knob is factory installed to provide a convenient method of changing transformer taps. The rotary switch is particularly useful to balance the masking speaker system.
- UL Listed for UL1480A, UL2043 for use in return air plenum space, and CSA C22.2 No. 205-12 for use in Canada.

#### MOUNTING HARDWARE:

Wire hangers, S-hooks, 4 ft. chain: Pre-mounted wire hangers allow fast installation with easy positioning of the masking speaker for upward sound dispersion. Hangers are formed of rigid, plated wire for stable kink-free suspension from the structural deck using the 4 ft. chain and S-hooks provided. Note: Rigging hardware (to attach chain to the deck or other building structure) is to be furnished by the installer.

Includes 8" driver, transformer, grille with pre-mounted wire hangers, backbox with externally accessible leads and single gang input plate, 4 ft. chain and S-hooks for fast installation.

### A & E Specifications

The sound masking speaker assembly for suspended ceiling installation shall be Lowell Model No. SM805A, which shall include an 8 in. 12W dual cone driver with 70V factory-wired transformer having primary taps at 4, 2, 1, .5, and .25 watts. The assembly shall be mounted in a 325 cu.in. steel backbox and grille with black finish. The unit shall include an externally accessible rotary switch to adjust tap selections. Speaker leads shall exit the backbox through a strain relief clamp on a single gang handibox cover on rear of backbox. The wire hangers shall be factory-mounted for upward sound dispersion. Suspension mounting shall be accomplished by connecting the wire hangers to S-hooks and chain (provided).