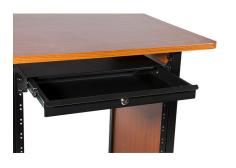

## Features & Benefits

Make practical use of empty space in your shallow rack. Our RDLS1000 1U Shallow-Depth Rack Drawer provides convenient storage for studio and stage accessories such as cables, connectors, and tools. Smooth, sturdy drawer slides ensure reliable daily operation while all-metal construction and locks keep contents secure and prevent tampering.

## **Specifications**

Application: Securely stores and locks gear

in a rack

Material: Steel

Size: 1U (shallow depth)

Depth: 9.5" Color: Black