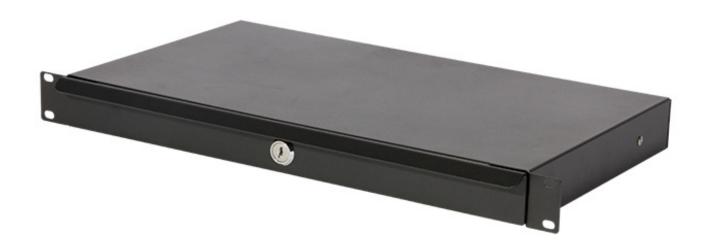

## 1U Locking Rack Drawer (Shallow)

RDLS1000 / 14405

**NEW PRODUCT** 

## Features & Benefits

Make practical use of empty space in your shallow rack. Our RDLS1000 1U Shallow-Depth Rack Drawer provides convenient storage for studio and stage accessories such as cables, connectors, and tools. Smooth, sturdy drawer slides ensure reliable daily operation while all-metal construction and locks keep contents secure and prevent tampering.

## **Specifications**

Application: Securely stores and locks gear

in a rack

Material: Steel

Size: 1U (shallow depth)

Depth: 9.5" Color: Black