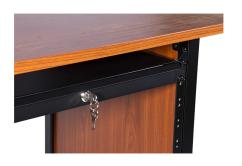

## Features & Benefits

Make practical use of empty space in your shallow rack. Our RDLS1000 1U Shallow-Depth Rack Drawer provides convenient storage for studio and stage accessories such as cables, connectors, and tools. Smooth, sturdy drawer slides ensure reliable daily operation while all-metal construction and locks keep contents secure and prevent tampering.

## **Specifications**

Application: Securely stores and locks gear

in a rack

Material: Steel

Size: 1U (shallow depth)

Depth: 9.5" Color: Black