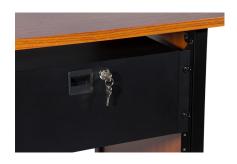

## Features & Benefits

Make practical use of empty space in your shallow rack. Our RDLS3000 3U Shallow-Depth Rack Drawer provides convenient storage for studio and stage accessories such as cables, connectors, and tools. Smooth, sturdy drawer slides ensure reliable daily operation while all-metal construction and locks keep contents secure and prevent tampering.

## **Specifications**

Application: Securely stores and locks gear

in a rack

Material: Steel

Size: 3U (shallow depth)

Depth: 9.5" Color: Black