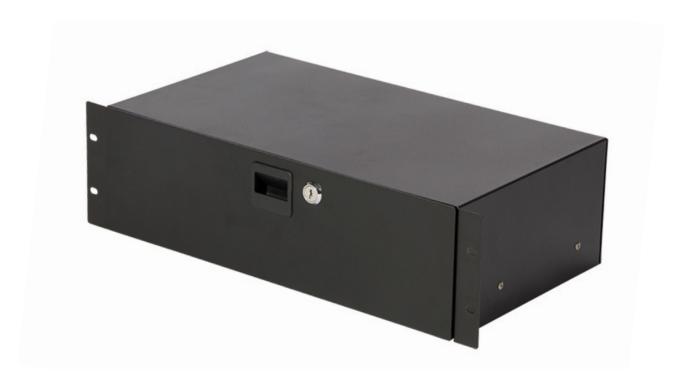

## 3U Locking Rack Drawer (Shallow)

RDLS3000 / 14408

**NEW PRODUCT** 

## Features & Benefits

Make practical use of empty space in your shallow rack. Our RDLS3000 3U Shallow-Depth Rack Drawer provides convenient storage for studio and stage accessories such as cables, connectors, and tools. Smooth, sturdy drawer slides ensure reliable daily operation while all-metal construction and locks keep contents secure and prevent tampering.

## **Specifications**

Application: Securely stores and locks gear

in a rack

Material: Steel

Size: 3U (shallow depth)

Depth: 9.5" Color: Black