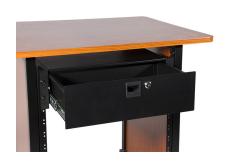

## Features & Benefits

Make practical use of empty space in your shallow rack. Our RDLS3000 3U Shallow-Depth Rack Drawer provides convenient storage for studio and stage accessories such as cables, connectors, and tools. Smooth, sturdy drawer slides ensure reliable daily operation while all-metal construction and locks keep contents secure and prevent tampering.

## **Specifications**

Application: Securely stores and locks gear

in a rack

Material: Steel

Size: 3U (shallow depth)

Depth: 9.5" Color: Black