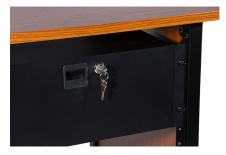

### **Features & Benefits**

Make practical use of empty space in your shallow rack. Our RDLS4000 4U Shallow-Depth Rack Drawer provides convenient storage for studio and stage accessories such as cables, connectors, and tools. Smooth, sturdy drawer slides ensure reliable daily operation while all-metal construction and locks keep contents secure and prevent tampering.

## **Specifications**

Application: Securely stores and locks gear in a rack Material: Steel Size: 4U (shallow depth) Depth: 9.5" Color: Black