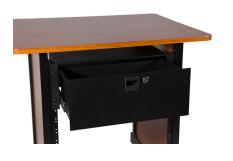

### **Features & Benefits**

Make practical use of empty space in your shallow rack. Our RDLS4000 4U Shallow-Depth Rack Drawer provides convenient storage for studio and stage accessories such as cables, connectors, and tools. Smooth, sturdy drawer slides ensure reliable daily operation while all-metal construction and locks keep contents secure and prevent tampering.

## **Specifications**

Application: Securely stores and locks gear in a rack Material: Steel Size: 4U (shallow depth) Depth: 9.5" Color: Black