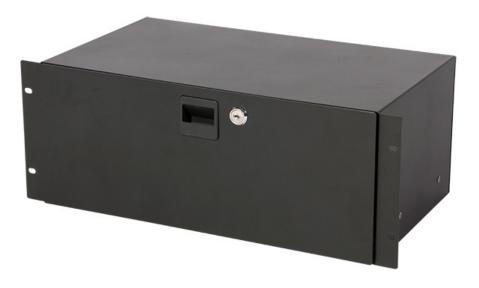

# 4U Locking Rack Drawer (Shallow)

RDLS4000 / 14409

### **Features & Benefits**

Make practical use of empty space in your shallow rack. Our RDLS4000 4U Shallow-Depth Rack Drawer provides convenient storage for studio and stage accessories such as cables, connectors, and tools. Smooth, sturdy drawer slides ensure reliable daily operation while all-metal construction and locks keep contents secure and prevent tampering.

## **Specifications**

Application: Securely stores and locks gear in a rack Material: Steel Size: 4U (shallow depth) Depth: 9.5" Color: Black