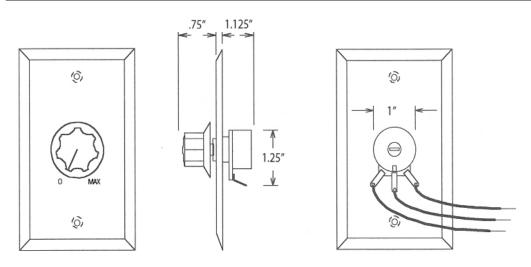

# **Features**

- 10W audio power rating
- Continuous attenuation with stops at minimum and maximum levels
- 1500 ohm impedance
- One-gang stainless steel wall plate (2.75"W x 4.5"H) with stamped and filled dial scale
- Fluted black knob
- Mounting screws

# Model Summary

| Model No. | Power<br>Rating | Туре  | Attenuation | Impedance | Wall Plate<br>Height | Wall Plate<br>Width |
|-----------|-----------------|-------|-------------|-----------|----------------------|---------------------|
| LPD-1500S | 10W audio       | L-pad | continuous* | 1500 ohm  | 4.5"                 | 2.75"               |