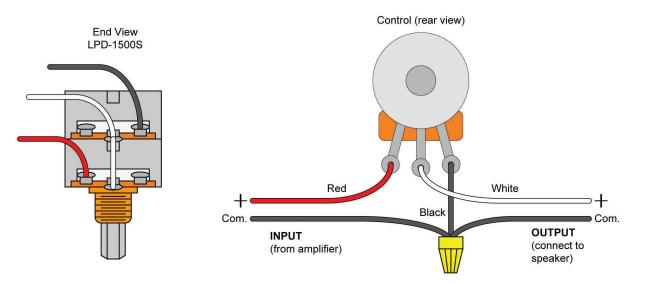

# **LPD-1500S** L-pad control

Wirewound L-pad control provides a constant 1500 ohm load to the line or power source regardless of control setting. Attenuation is continuous with a stop at minimum and maximum levels.

# A&E Specifications

The wirewound L-pad control shall be Lowell Model LPD-1500S, which shall provide a contant 1500 ohm load to the power source. Attenuation shall be continuous with a stop at minimum and maximum. The attached one-gang, stainless steel faceplate shall feature a stamped and paint filled dial scale, fluted black knob and mounting screws.