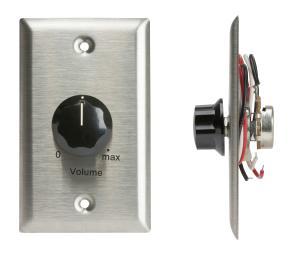

# **LPD-1500S** L-pad control

Wirewound L-pad control provides a constant 1500 ohm load to the line or power source regardless of control setting. Attenuation is continuous with a stop at minimum and maximum levels.

# **Features**

- 10W audio power rating
- Continuous attenuation with stops at minimum and maximum levels
- 1500 ohm impedance
- One-gang stainless steel wall plate (2.75"W x 4.5"H) with stamped and filled dial scale
- Fluted black knob
- Mounting screws

# A&E Specifications

The wirewound L-pad control shall be Lowell Model LPD-1500S, which shall provide a contant 1500 ohm load to the power source. Attenuation shall be continuous with a stop at minimum and maximum. The attached one-gang, stainless steel faceplate shall feature a stamped and paint filled dial scale, fluted black knob and mounting screws.