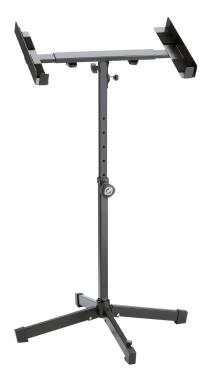

## **Data**

| Adjustment           | support arms gradual in 15° settings           |
|----------------------|------------------------------------------------|
| Angle of inclination | 0° to 45°                                      |
| EAN                  | 4016842211326                                  |
| Height               | from 710 to 1,005 mm                           |
| Height adjustment    | spring-loaded clamping knob                    |
| Leg construction     | collapsible square tube legs                   |
| Material             | steel                                          |
| Max. load capacity   | 35 kg                                          |
| Special features     | additional levelling screw for uneven surfaces |
| Suitable for         | amplifiers and mixers                          |
| Support depth        | 310 mm                                         |
| Support width        | from 455 to 665 mm                             |
| Туре                 | black                                          |
| Weight               | 5.92 kg                                        |
|                      |                                                |

Heavy duty stand for amplifiers and mixers. Foldable. Spring-loaded locking bolt and locking screw. Felt-lined supporting brackets.