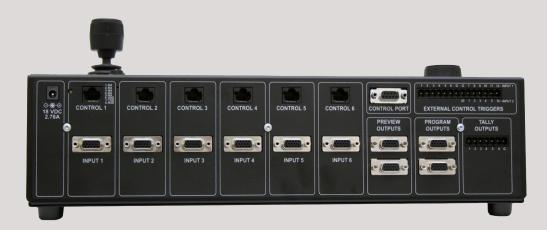

## ProductionVIEW™ HD

#### PRODUCT INFO:

ProductionVIEW HD 999-5600-000 North America 999-5600-001 International

#### What's in the box?

- ProductionVIEW HD Camera Control Console
- Power Supply
- · AC Cord Set

Vaddio and ProductionVIEW are trademarks of Vaddio.

All other trademarks are property of their respective owners. Reproduction in whole or in part without written permission is prohibited. Specifications and pricing are subject to change without notice or obligation. For additional product information, tech specs, warranty, repair, and return policies, please visit us online at *support.vaddio.com*.

©2014 Vaddio - All Rights Reserved.

### **ProductionVIEW HD**







# ProductionVEW HD