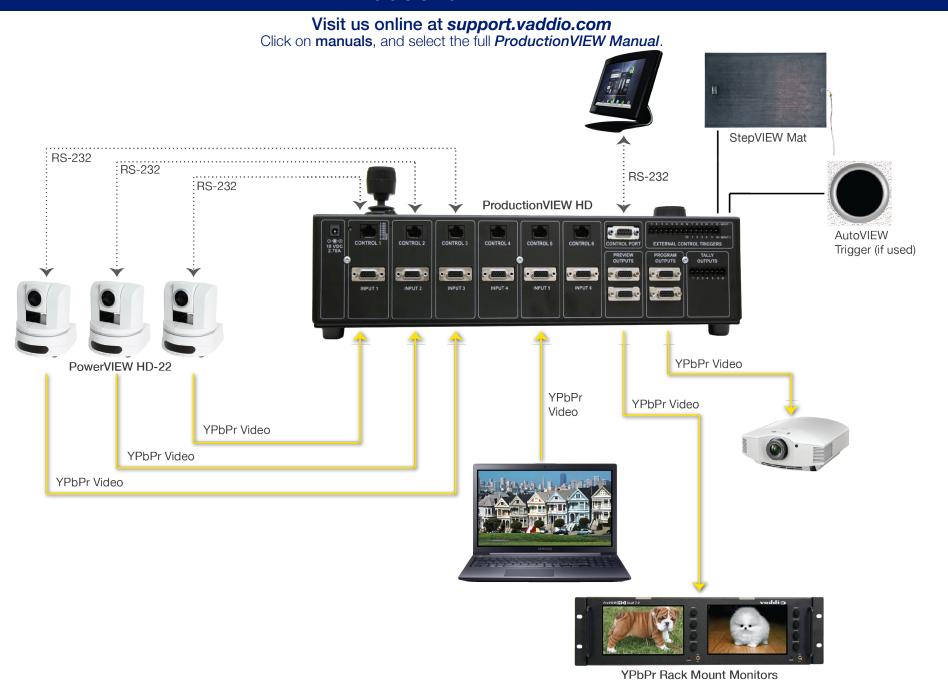

## ProductionVIEW™ HD

#### PRODUCT INFO:

ProductionVIEW HD 999-5600-000 North America 999-5600-001 International

#### What's in the box?

- ProductionVIEW HD Camera Control Console
- Power Supply
- · AC Cord Set

Vaddio and ProductionVIEW are trademarks of Vaddio.

All other trademarks are property of their respective owners. Reproduction in whole or in part without written permission is prohibited. Specifications and pricing are subject to change without notice or obligation. For additional product information, tech specs, warranty, repair, and return policies, please visit us online at *support.vaddio.com*.

©2014 Vaddio - All Rights Reserved.

### **ProductionVIEW HD**







# ProductionVEW HD