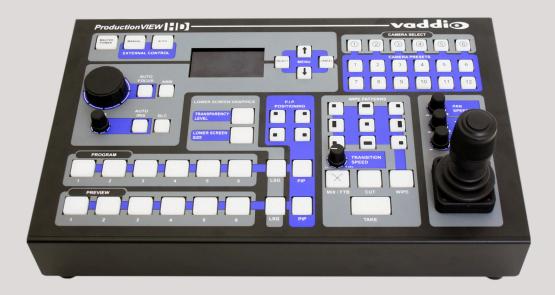

## ProductionVIEW™ HD

#### PRODUCT INFO:

ProductionVIEW HD 999-5600-000 North America 999-5600-001 International

#### What's in the box?

- ProductionVIEW HD Camera Control Console
- Power Supply
- · AC Cord Set

Vaddio and ProductionVIEW are trademarks of Vaddio.

All other trademarks are property of their respective owners. Reproduction in whole or in part without written permission is prohibited. Specifications and pricing are subject to change without notice or obligation. For additional product information, tech specs, warranty, repair, and return policies, please visit us online at *support.vaddio.com*.

©2014 Vaddio - All Rights Reserved.

### **ProductionVIEW HD**







# ProductionVEW HD