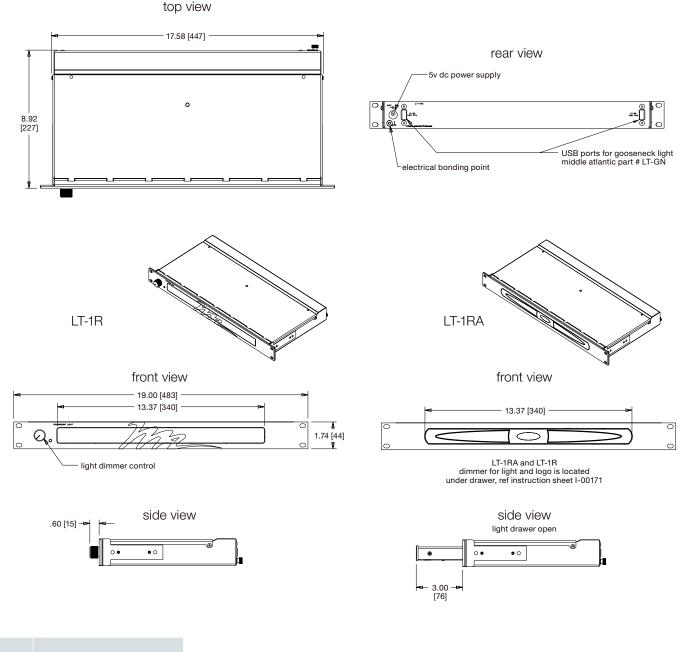

specifications:

eatures

Rackmount light shall be Middle Atlantic Products model # LT-1RX (X = finish, refer to chart). One rackspace rackmount light shall contain retractable light shelf with LED light bar containing a total of ten white and amber lights for color balance. Rackmount light shall include front mounted dimmer knob (LT-1R only). Hidden dimmer switches to control logo and light brightness on bottom of retractable light shelf (LT-1RA). Light shelf shall extend and light bar shall illuminate automatically when pressed. Rackmount light shall have ball bearing slides for retractable light shelf and shall have a weight capacity of 20 lbs. Rackmount light shall be constructed of 18-gauge steel. Unit shall provide two rear USB style, 5 volt DC output ports for use with optional gooseneck LED light. Rackmount light shall be RoHS EU Directive 2002/95/EC compliant. Rackmount light shall be warrantied to be free from defects in material or workmanship under normal use and conditions for a period of 3 years.

all dimensions in inches unless otherwise noted [all dimensions in brackets are in millimeters]

| Part # | Finish                     |
|--------|----------------------------|
| LT-1R  | flat black powder coat     |
| LT-1RA | black brushed and anodized |