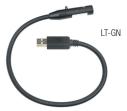

Customizable specification clips available at middleatlantic.com

EIA/TIA COMPLIANT

 Rear Gooseneck light shall be Middle Atlantic Products model # LT-GN

what great systems are built on."

A Group brand

LT-1R Series basic dimensions