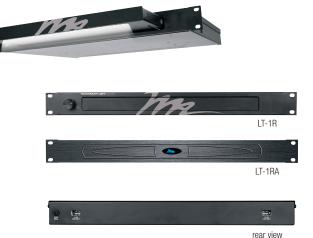

## LT-1Rx Series rackmount lights

## rackmount lights provide ambient lighting for front and rear of rackmount components

- Retractable LED light shelf
- Dimmable LED light bar provides evenly distributed illumination for component viewing
- Constructed of 18-gauge steel
- Available in durable flat black powder coat or a black brushed and anodized finish
- 2 rear USB style output ports for connection of LED gooseneck work lights
- Aesthetically pleasing dimmable LED logo optional (LT-1RA)
- UL Listed plug-in power supply

specifications:

eatures

Rackmount light shall be Middle Atlantic Products model # LT-1RX (X = finish, refer to chart). One rackspace rackmount light shall contain retractable light shelf with LED light bar containing a total of ten white and amber lights for color balance. Rackmount light shall include front mounted dimmer knob (LT-1R only). Hidden dimmer switches to control logo and light brightness on bottom of retractable light shelf (LT-1RA). Light shelf shall extend and light bar shall illuminate automatically when pressed. Rackmount light shall have ball bearing slides for retractable light shelf and shall have a weight capacity of 20 lbs. Rackmount light shall be constructed of 18-gauge steel. Unit shall provide two rear USB style, 5 volt DC output ports for use with optional gooseneck LED light. Rackmount light shall be RoHS EU Directive 2002/95/EC compliant. Rackmount light shall be warrantied to be free from defects in material or workmanship under normal use and conditions for a period of 3 years.