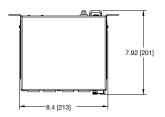

## Series Protection™ basic dimensions

all dimensions in inches unless otherwise noted [all dimensions in brackets are in millimeters]

### Half Rackmount 10.4" width