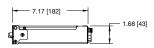

# Series Protection™ basic dimensions

all dimensions in inches unless otherwise noted [all dimensions in brackets are in millimeters]

Full Rackmount 19" width

|            |             |                     | Outlet | Peak Load | Surge  | Measured Over/Under Voltage Threshold (Outlets Only)* |                     |                    |                     |
|------------|-------------|---------------------|--------|-----------|--------|-------------------------------------------------------|---------------------|--------------------|---------------------|
| Part #     | Chassis     | Input               | Qty    | @120VAC   | Mode   | Upper Limit Cutoff                                    | Upper Limit Restore | Lower Limit Cutoff | Lower Limit Restore |
| PD-915R-SP | Rackmount   | 9' SignalSAFE™ Cord | 9      | 15A       | Series | 135VAC (RMS)                                          | 126VAC (RMS)        | 100VAC (RMS)       | 105VAC (RMS)        |
| PD-920R-SP | Rackmount   | 9' SignalSAFE™ Cord | 9      | 20A       | Series | 135VAC (RMS)                                          | 126VAC (RMS)        | 100VAC (RMS)       | 105VAC (RMS)        |
| PD-415R-SP | Half Rack   | 9' SignalSAFE™ Cord | 4      | 15A       | Series | 135VAC (RMS)                                          | 126VAC (RMS)        | 100VAC (RMS)       | 105VAC (RMS)        |
| PD-420R-SP | Half Rack   | 9' SignalSAFE™ Cord | 4      | 20A       | Series | 135VAC (RMS)                                          | 126VAC (RMS)        | 100VAC (RMS)       | 105VAC (RMS)        |
| PD-HW15-SP | Stand alone | Internal J-Box      |        | 15A       | Series | 135VAC (RMS)                                          | 126VAC (RMS)        | 100VAC (RMS)       | 105VAC (RMS)        |