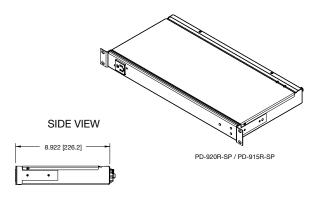

# Series Protection™ basic dimensions

all dimensions in inches unless otherwise noted [all dimensions in brackets are in millimeters]

Full Rackmount 19" width

|            |             |                     | Outlet | Peak Load | Surge  | Measured Over/Under Voltage Threshold (Outlets Only)* |                     |                    |                     |
|------------|-------------|---------------------|--------|-----------|--------|-------------------------------------------------------|---------------------|--------------------|---------------------|
| Part #     | Chassis     | Input               | Qty    | @120VAC   | Mode   | Upper Limit Cutoff                                    | Upper Limit Restore | Lower Limit Cutoff | Lower Limit Restore |
| PD-915R-SP | Rackmount   | 9' SignalSAFE™ Cord | 9      | 15A       | Series | 135VAC (RMS)                                          | 126VAC (RMS)        | 100VAC (RMS)       | 105VAC (RMS)        |
| PD-920R-SP | Rackmount   | 9' SignalSAFE™ Cord | 9      | 20A       | Series | 135VAC (RMS)                                          | 126VAC (RMS)        | 100VAC (RMS)       | 105VAC (RMS)        |
| PD-415R-SP | Half Rack   | 9' SignalSAFE™ Cord | 4      | 15A       | Series | 135VAC (RMS)                                          | 126VAC (RMS)        | 100VAC (RMS)       | 105VAC (RMS)        |
| PD-420R-SP | Half Rack   | 9' SignalSAFE™ Cord | 4      | 20A       | Series | 135VAC (RMS)                                          | 126VAC (RMS)        | 100VAC (RMS)       | 105VAC (RMS)        |
| PD-HW15-SP | Stand alone | Internal J-Box      |        | 15A       | Series | 135VAC (RMS)                                          | 126VAC (RMS)        | 100VAC (RMS)       | 105VAC (RMS)        |