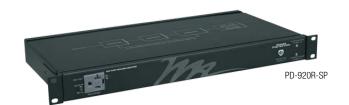

## power distribution

power distribution with instantaneous and non-degrading surge elimination

- Industry's fastest Patented non-sacrificial surge technology protects equipment from damage without contaminating system ground
- 100% free MOV-free design is non-sacrificial and non-degrading
- Connected devices are automatically disconnected (protected) from sustained over & under input voltage
- Automatic recovery after both over- and under-voltage events minimizes system downtime
- Available in 15 or 20 Amps at 120 volts in 19" rackmount, in 15 or 20 Amps in half rack, and in 15 Amp hardwired versions
- 15 Amp Hardwired model available
- Series Protection technology meets the most current and applicable highest standard for safety and reliability
- 12 year warranty

# Series Protection™ basic dimensions

all dimensions in inches unless otherwise noted [all dimensions in brackets are in millimeters]

Full Rackmount 19" width

|            |             |                     | Outlet | Peak Load | Surge  | Measured Over/Under Voltage Threshold (Outlets Only)* |                     |                    |                     |
|------------|-------------|---------------------|--------|-----------|--------|-------------------------------------------------------|---------------------|--------------------|---------------------|
| Part #     | Chassis     | Input               | Qty    | @120VAC   | Mode   | Upper Limit Cutoff                                    | Upper Limit Restore | Lower Limit Cutoff | Lower Limit Restore |
| PD-915R-SP | Rackmount   | 9' SignalSAFE™ Cord | 9      | 15A       | Series | 135VAC (RMS)                                          | 126VAC (RMS)        | 100VAC (RMS)       | 105VAC (RMS)        |
| PD-920R-SP | Rackmount   | 9' SignalSAFE™ Cord | 9      | 20A       | Series | 135VAC (RMS)                                          | 126VAC (RMS)        | 100VAC (RMS)       | 105VAC (RMS)        |
| PD-415R-SP | Half Rack   | 9' SignalSAFE™ Cord | 4      | 15A       | Series | 135VAC (RMS)                                          | 126VAC (RMS)        | 100VAC (RMS)       | 105VAC (RMS)        |
| PD-420R-SP | Half Rack   | 9' SignalSAFE™ Cord | 4      | 20A       | Series | 135VAC (RMS)                                          | 126VAC (RMS)        | 100VAC (RMS)       | 105VAC (RMS)        |
| PD-HW15-SP | Stand alone | Internal J-Box      |        | 15A       | Series | 135VAC (RMS)                                          | 126VAC (RMS)        | 100VAC (RMS)       | 105VAC (RMS)        |