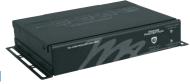

# Series Protection™ basic dimensions

all dimensions in inches unless otherwise noted [all dimensions in brackets are in millimeters]

Full Rackmount 19" width

|            |             |                     | Outlet | Peak Load | Surge  | Measured Over/Under Voltage Threshold (Outlets Only)* |                     |                    |                     |
|------------|-------------|---------------------|--------|-----------|--------|-------------------------------------------------------|---------------------|--------------------|---------------------|
| Part #     | Chassis     | Input               | Qty    | @120VAC   | Mode   | Upper Limit Cutoff                                    | Upper Limit Restore | Lower Limit Cutoff | Lower Limit Restore |
| PD-915R-SP | Rackmount   | 9' SignalSAFE™ Cord | 9      | 15A       | Series | 135VAC (RMS)                                          | 126VAC (RMS)        | 100VAC (RMS)       | 105VAC (RMS)        |
| PD-920R-SP | Rackmount   | 9' SignalSAFE™ Cord | 9      | 20A       | Series | 135VAC (RMS)                                          | 126VAC (RMS)        | 100VAC (RMS)       | 105VAC (RMS)        |
| PD-415R-SP | Half Rack   | 9' SignalSAFE™ Cord | 4      | 15A       | Series | 135VAC (RMS)                                          | 126VAC (RMS)        | 100VAC (RMS)       | 105VAC (RMS)        |
| PD-420R-SP | Half Rack   | 9' SignalSAFE™ Cord | 4      | 20A       | Series | 135VAC (RMS)                                          | 126VAC (RMS)        | 100VAC (RMS)       | 105VAC (RMS)        |
| PD-HW15-SP | Stand alone | Internal J-Box      |        | 15A       | Series | 135VAC (RMS)                                          | 126VAC (RMS)        | 100VAC (RMS)       | 105VAC (RMS)        |

### Stand Alone

PD-HW15-SP

what **great systems** are built on.™