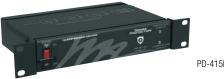

PD-415R-SP

PD-HW15-SP

Patented Series Protection™ power distribution unit shall be Middle Atlantic Products model # -SP (refer to chart), with a (15, 20) Amp power capacity. Series Protection power distribution \_ (Rackmount, Half-rack unit shall operate on 120 volt AC/60Hz current. Series protection shall be rackmount, Stand Alone, refer to chart). Series Protection shall be \_\_\_ "Hx \_\_ "WX \_\_ "D, refer to drawing. Series Protection shall include 9' 14/3 SignalSAFETM power cord with NEMA 5-\_P (15, 20) (refer to chart) plug, or be hardwired. Series Protection shall include \_\_\_ (4,8) rear outlets, \_\_\_ (0, 1) (refer to chart) front outlets. Series Protection power distribution shall have both over AND under-voltage cutoff and shall automatically restore power once event has passed. The over voltage cut-off threshold shall not exceed 135 VAC. The under voltage cut-off threshold shall not be lower than 100 VAC. Series Protection power shall be 100% free of MOVs. Series Protection power shall have a rated capacity (not peak operating capacity) of (15A /20A) (refer to chart). Series Protection power distribution shall have a black powder coat finish. Series Protection shall comply with the requirements of RoHS EU Directive 2002 / 95 / EC. Rackmount power strip shall be ETL Listed to UL standard 1283 and 1449, 3rd Ed. (Corded model), or 1283 (hardwired model) in the US and to CAN/CSA C22.2 #8, ed. 4 in Canada. Series Protection power distribution shall be manufactured by an ISO 9001 registered company. Series Protection power distribution shall be warrantied to be free from defects in materials and workmanship under normal use and conditions for a period of 12 years.

# Series Protection™ basic dimensions

all dimensions in inches unless otherwise noted [all dimensions in brackets are in millimeters]

Full Rackmount 19" width

|            |             |                     | Outlet | Peak Load | Surge  | Measured Over/Under Voltage Threshold (Outlets Only)* |                     |                    |                     |
|------------|-------------|---------------------|--------|-----------|--------|-------------------------------------------------------|---------------------|--------------------|---------------------|
| Part #     | Chassis     | Input               | Qty    | @120VAC   | Mode   | Upper Limit Cutoff                                    | Upper Limit Restore | Lower Limit Cutoff | Lower Limit Restore |
| PD-915R-SP | Rackmount   | 9' SignalSAFE™ Cord | 9      | 15A       | Series | 135VAC (RMS)                                          | 126VAC (RMS)        | 100VAC (RMS)       | 105VAC (RMS)        |
| PD-920R-SP | Rackmount   | 9' SignalSAFE™ Cord | 9      | 20A       | Series | 135VAC (RMS)                                          | 126VAC (RMS)        | 100VAC (RMS)       | 105VAC (RMS)        |
| PD-415R-SP | Half Rack   | 9' SignalSAFE™ Cord | 4      | 15A       | Series | 135VAC (RMS)                                          | 126VAC (RMS)        | 100VAC (RMS)       | 105VAC (RMS)        |
| PD-420R-SP | Half Rack   | 9' SignalSAFE™ Cord | 4      | 20A       | Series | 135VAC (RMS)                                          | 126VAC (RMS)        | 100VAC (RMS)       | 105VAC (RMS)        |
| PD-HW15-SP | Stand alone | Internal J-Box      |        | 15A       | Series | 135VAC (RMS)                                          | 126VAC (RMS)        | 100VAC (RMS)       | 105VAC (RMS)        |