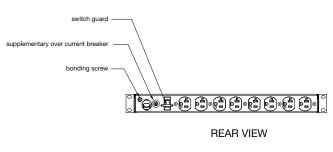

PD-415R-SP

PD-HW15-SP

Patented Series Protection™ power distribution unit shall be Middle Atlantic Products model # -SP (refer to chart), with a (15, 20) Amp power capacity. Series Protection power distribution \_ (Rackmount, Half-rack unit shall operate on 120 volt AC/60Hz current. Series protection shall be rackmount, Stand Alone, refer to chart). Series Protection shall be \_\_\_ "Hx \_\_ "WX \_\_ "D, refer to drawing. Series Protection shall include 9' 14/3 SignalSAFETM power cord with NEMA 5-\_P (15, 20) (refer to chart) plug, or be hardwired. Series Protection shall include \_\_\_ (4,8) rear outlets, \_\_\_ (0, 1) (refer to chart) front outlets. Series Protection power distribution shall have both over AND under-voltage cutoff and shall automatically restore power once event has passed. The over voltage cut-off threshold shall not exceed 135 VAC. The under voltage cut-off threshold shall not be lower than 100 VAC. Series Protection power shall be 100% free of MOVs. Series Protection power shall have a rated capacity (not peak operating capacity) of (15A /20A) (refer to chart). Series Protection power distribution shall have a black powder coat finish. Series Protection shall comply with the requirements of RoHS EU Directive 2002 / 95 / EC. Rackmount power strip shall be ETL Listed to UL standard 1283 and 1449, 3rd Ed. (Corded model), or 1283 (hardwired model) in the US and to CAN/CSA C22.2 #8, ed. 4 in Canada. Series Protection power distribution shall be manufactured by an ISO 9001 registered company. Series Protection power distribution shall be warrantied to be free from defects in materials and workmanship under normal use and conditions for a period of 12 years.