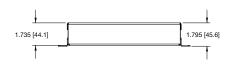

## Series Protection™ basic dimensions

all dimensions in inches unless otherwise noted [all dimensions in brackets are in millimeters]

### Half Rackmount 10.4" width