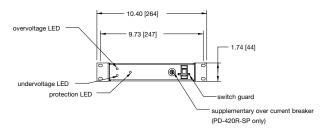

## Series Protection™ basic dimensions

all dimensions in inches unless otherwise noted [all dimensions in brackets are in millimeters]

### Half Rackmount 10.4" width