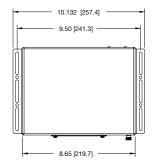

## Series Protection™ basic dimensions

all dimensions in inches unless otherwise noted [all dimensions in brackets are in millimeters]

### Stand Alone

PD-HW15-SP

what **great systems** are built on.™