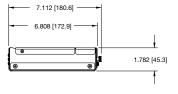

## Series Protection™ basic dimensions

all dimensions in inches unless otherwise noted [all dimensions in brackets are in millimeters]

### Half Rackmount 10.4" width