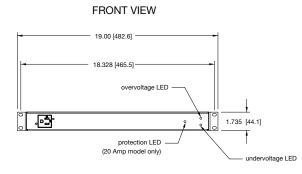

# Series Protection™ basic dimensions

all dimensions in inches unless otherwise noted [all dimensions in brackets are in millimeters]

Full Rackmount 19" width

|            |             |                     | Outlet | Peak Load | Surge  | Measured Over/Under Voltage Threshold (Outlets Only)* |                     |                    |                     |
|------------|-------------|---------------------|--------|-----------|--------|-------------------------------------------------------|---------------------|--------------------|---------------------|
| Part #     | Chassis     | Input               | Qty    | @120VAC   | Mode   | Upper Limit Cutoff                                    | Upper Limit Restore | Lower Limit Cutoff | Lower Limit Restore |
| PD-915R-SP | Rackmount   | 9' SignalSAFE™ Cord | 9      | 15A       | Series | 135VAC (RMS)                                          | 126VAC (RMS)        | 100VAC (RMS)       | 105VAC (RMS)        |
| PD-920R-SP | Rackmount   | 9' SignalSAFE™ Cord | 9      | 20A       | Series | 135VAC (RMS)                                          | 126VAC (RMS)        | 100VAC (RMS)       | 105VAC (RMS)        |
| PD-415R-SP | Half Rack   | 9' SignalSAFE™ Cord | 4      | 15A       | Series | 135VAC (RMS)                                          | 126VAC (RMS)        | 100VAC (RMS)       | 105VAC (RMS)        |
| PD-420R-SP | Half Rack   | 9' SignalSAFE™ Cord | 4      | 20A       | Series | 135VAC (RMS)                                          | 126VAC (RMS)        | 100VAC (RMS)       | 105VAC (RMS)        |
| PD-HW15-SP | Stand alone | Internal J-Box      |        | 15A       | Series | 135VAC (RMS)                                          | 126VAC (RMS)        | 100VAC (RMS)       | 105VAC (RMS)        |