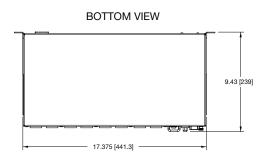

# Series Protection™ basic dimensions

all dimensions in inches unless otherwise noted [all dimensions in brackets are in millimeters]

Full Rackmount 19" width

|            |             |                     | Outlet | Peak Load | Surge  | Measured Over/Under Voltage Threshold (Outlets Only)* |                     |                    |                     |
|------------|-------------|---------------------|--------|-----------|--------|-------------------------------------------------------|---------------------|--------------------|---------------------|
| Part #     | Chassis     | Input               | Qty    | @120VAC   | Mode   | Upper Limit Cutoff                                    | Upper Limit Restore | Lower Limit Cutoff | Lower Limit Restore |
| PD-915R-SP | Rackmount   | 9' SignalSAFE™ Cord | 9      | 15A       | Series | 135VAC (RMS)                                          | 126VAC (RMS)        | 100VAC (RMS)       | 105VAC (RMS)        |
| PD-920R-SP | Rackmount   | 9' SignalSAFE™ Cord | 9      | 20A       | Series | 135VAC (RMS)                                          | 126VAC (RMS)        | 100VAC (RMS)       | 105VAC (RMS)        |
| PD-415R-SP | Half Rack   | 9' SignalSAFE™ Cord | 4      | 15A       | Series | 135VAC (RMS)                                          | 126VAC (RMS)        | 100VAC (RMS)       | 105VAC (RMS)        |
| PD-420R-SP | Half Rack   | 9' SignalSAFE™ Cord | 4      | 20A       | Series | 135VAC (RMS)                                          | 126VAC (RMS)        | 100VAC (RMS)       | 105VAC (RMS)        |
| PD-HW15-SP | Stand alone | Internal J-Box      |        | 15A       | Series | 135VAC (RMS)                                          | 126VAC (RMS)        | 100VAC (RMS)       | 105VAC (RMS)        |