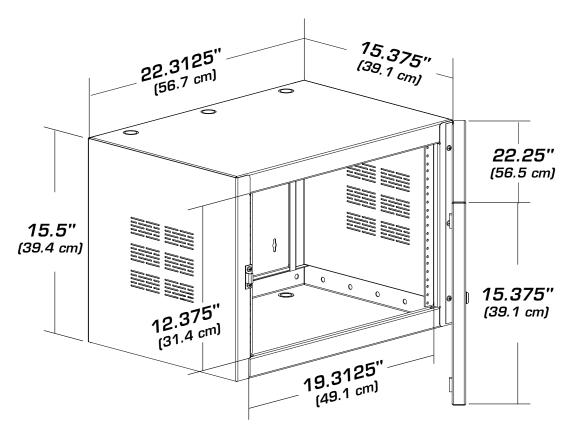

| 600 Series         |        |                   |
|--------------------|--------|-------------------|
| Model              |        | 607-15            |
| Rack Units         |        | 7 RU              |
| Outside Dimensions | Height | 15½" (39.4 cm)    |
|                    | Width  | 225/16" (56.7 cm) |
|                    | Depth  | 15%" (39.1 cm)    |
| Panel Space        |        | 12%" (31.4 cm)    |
| Weight             |        | 45 lbs (20.41 kg) |