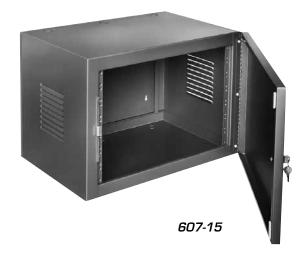

#### **General Description**

Atlas Sound Model 607-15 is a surface mounting wall cabinet used for housing small electronic system installations including 19" wide amplifiers, tuners and associated communication controls for schools, churches, clubs and recreation facilities. The 607-15 has a vertical panel opening of 12¼" (311mm) and is constructed of 16-gauge CRS.

Louvers on each side of the cabinet are provided for ventilation. The 11 gauge CRS panel mounting rails are recessed %" (16mm) for a "flush" look. Locking front door is standard. Panel-mounting screws (10-32 x %") are provided for equipment panel and accessory mounting. Mounting rails are tapped 10-32 on EIA spacing. Three double %" (13mm) and %" (19mm) knockouts are provided on the top and bottom of the cabinet for wire entry. Four keyhole slots for wall hanging are provided on the back panel. The 607-15 is shipped completely assembled and is finished in black epoxy powder coat.