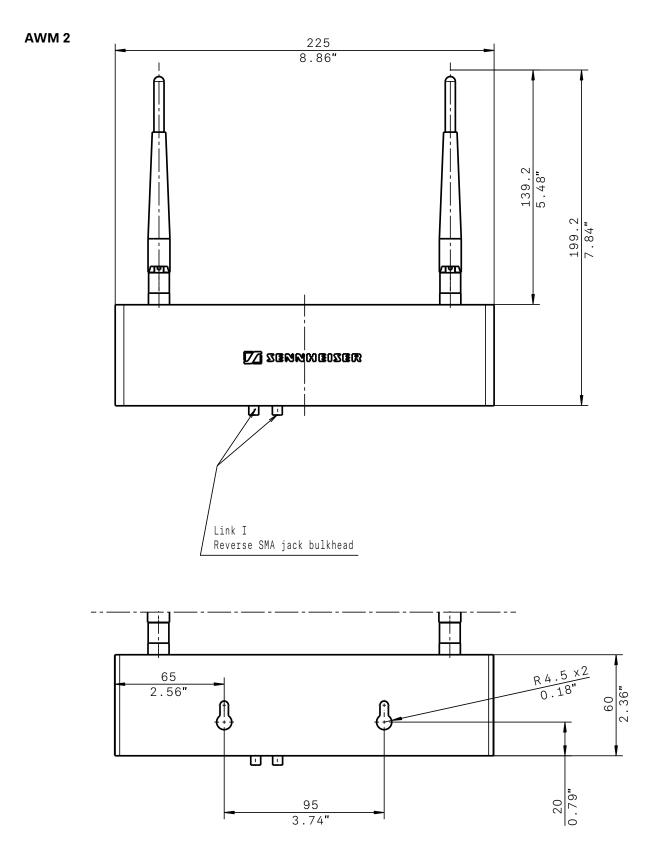

#### **AWM 2**

The wallmount antenna, consisting of two white rod antennas tuned to the 1.9 GHz frequency range and a rugged metal housing, shall be designed for unobtrusive antenna wall or tripod mount applications. The metal housing shall have two connectors for attaching the rod antennas to the top and shall provide a 3/8" internal thread at the bottom for tripod attachment as well as two 9 mm (0.35") mounting holes at the rear for wall attachment. Integrated R-SMA sockets on the bottom side allow for a direct connection of the antenna cables, thus minimizing installation effort.

The dimensions (W x D x H) shall be  $225 \times 53 \times 60$  mm (8.86" x 2.09" x 2.36"). Weight shall be 669 grams (23.6 oz). The color of the wallmount antenna shall be white.

The wallmount antenna shall be the Sennheiser AMW 2.

#### DIMENSIONS

DIMENSIONS

AWM 2