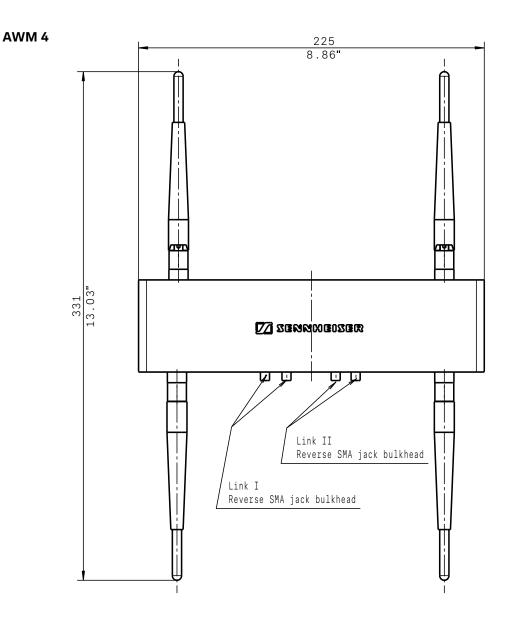

#### AWM 4

The wallmount antenna, consisting of four white rod antennas tuned to the 1.9 GHz frequency range and a rugged metal housing, shall be designed for unobtrusive antenna wall or tripod mount applications. The metal housing shall have four connectors for attaching the rod antennas to the top and bottom and shall provide a 3/8" internal thread at the bottom for tripod attachment as well as two 9 mm (0.35") mounting holes at the rear for wall attachment. Integrated R-SMA sockets on the bottom side allow for a direct connection of the antenna cables, thus minimizing installation effort.

The dimensions (W x D x H) shall be  $225 \times 53 \times 60$  mm (8.86" x 2.09" x 2.36"). Weight shall be 669 grams (23.6 oz). The color of the wallmount antenna shall be white.

The wallmount antenna shall be the Sennheiser AMW 4.

#### DIMENSIONS

DIMENSIONS

AWM 4