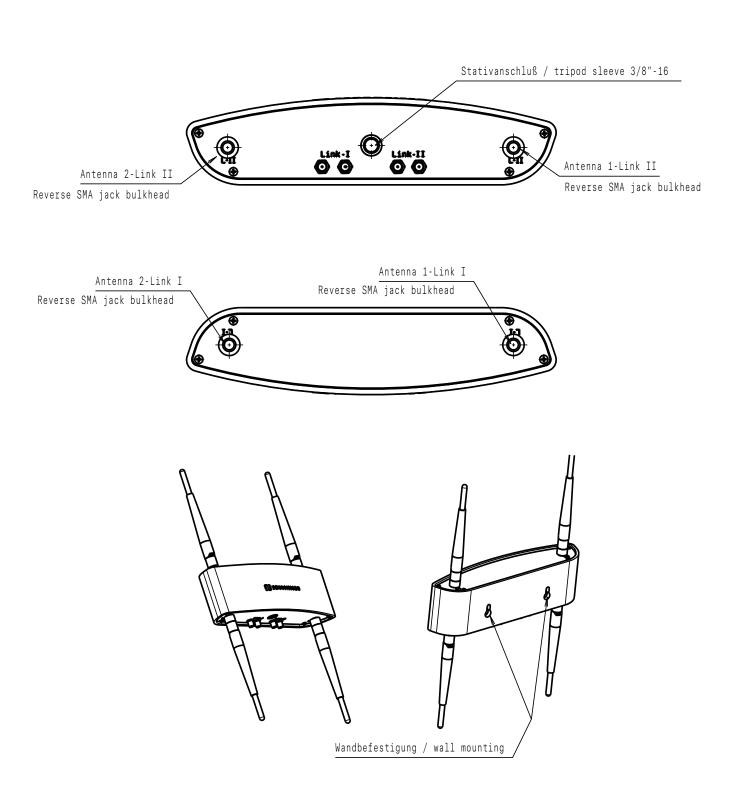

#### FEATURES

- Unobtrusive antenna wall or tripod mounting
- Robust metal housing

With the AWM 2 and AWM 4, the antennas can be installed in an optimum way and nearly invisible, in case the stationary receiver shall be invisible or needs to be further away. It can be easily mounted on a mobile microphone tripod or permanently installed on a wall.

#### **AWM 2**

The wallmount antenna, consisting of two white rod antennas tuned to the 1.9 GHz frequency range and a rugged metal housing, shall be designed for unobtrusive antenna wall or tripod mount applications. The metal housing shall have two connectors for attaching the rod antennas to the top and shall provide a 3/8" internal thread at the bottom for tripod attachment as well as two 9 mm (0.35") mounting holes at the rear for wall attachment. Integrated R-SMA sockets on the bottom side allow for a direct connection of the antenna cables, thus minimizing installation effort.

#### AWM 4

The wallmount antenna, consisting of four white rod antennas tuned to the 1.9 GHz frequency range and a rugged metal housing, shall be designed for unobtrusive antenna wall or tripod mount applications. The metal housing shall have four connectors for attaching the rod antennas to the top and bottom and shall provide a 3/8" internal thread at the bottom for tripod attachment as well as two 9 mm (0.35") mounting holes at the rear for wall attachment. Integrated R-SMA sockets on the bottom side allow for a direct connection of the antenna cables, thus minimizing installation effort.