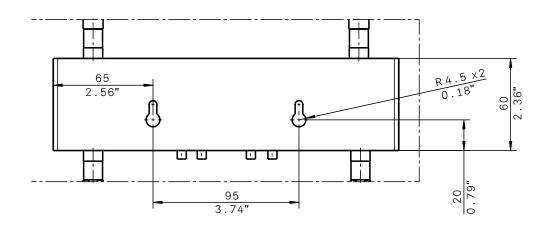

The dimensions (W x D x H) shall be  $225 \times 53 \times 60$  mm (8.86" x 2.09" x 2.36"). Weight shall be 669 grams (23.6 oz). The color of the wallmount antenna shall be white.

The wallmount antenna shall be the Sennheiser AMW 2.

The dimensions (W x D x H) shall be  $225 \times 53 \times 60$  mm (8.86" x 2.09" x 2.36"). Weight shall be 669 grams (23.6 oz). The color of the wallmount antenna shall be white.

The wallmount antenna shall be the Sennheiser AMW 4.

#### DIMENSIONS

DIMENSIONS

AWM 2

#### DIMENSIONS

DIMENSIONS

AWM 4