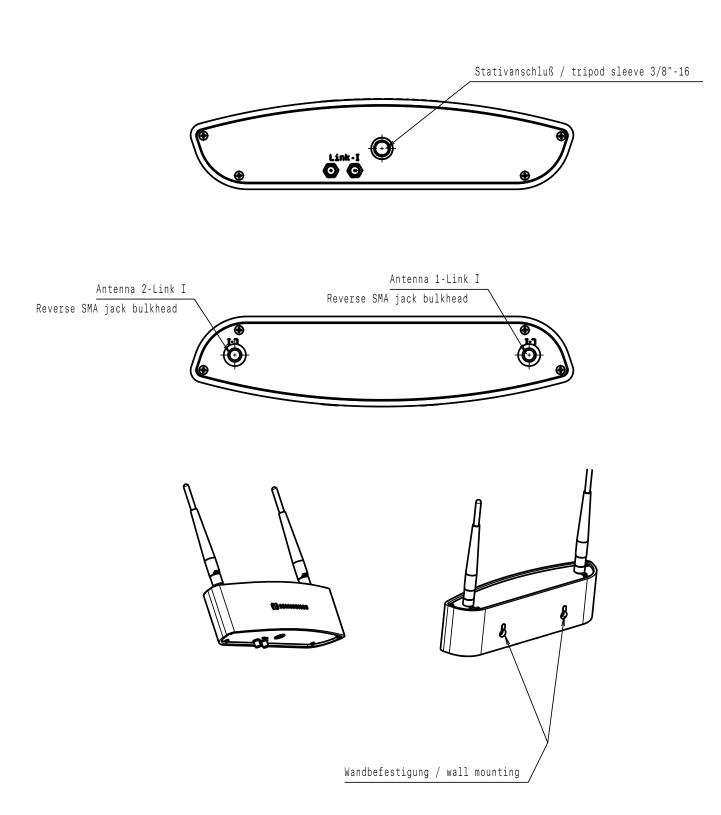

#### FEATURES

- Unobtrusive antenna wall or tripod mounting
- Robust metal housing

With the AWM 2 and AWM 4, the antennas can be installed in an optimum way and nearly invisible, in case the stationary receiver shall be invisible or needs to be further away. It can be easily mounted on a mobile microphone tripod or permanently installed on a wall.

#### **AWM 2**

The wallmount antenna, consisting of two white rod antennas tuned to the 1.9 GHz frequency range and a rugged metal housing, shall be designed for unobtrusive antenna wall or tripod mount applications. The metal housing shall have two connectors for attaching the rod antennas to the top and shall provide a 3/8" internal thread at the bottom for tripod attachment as well as two 9 mm (0.35") mounting holes at the rear for wall attachment. Integrated R-SMA sockets on the bottom side allow for a direct connection of the antenna cables, thus minimizing installation effort.