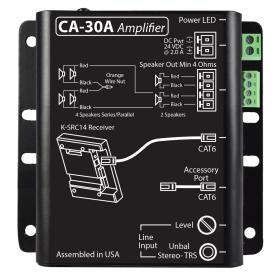

**CA-30A Classroom Amplifier** 

**Specifications** 

**Top View** 

## **Front View**

The CA-30A is designed to complement projectors or flat panel displays to provide high quality playback of multimedia audio. The CA-30A amplifier is the perfect solution for evenly distributing music and other auxiliary sound throughout a classroom at an affordable price.

## CA-30A Amplifier Specifications\*

| Electrical Characteristics: |                                                                                                                                                                                                                                           |
|-----------------------------|-------------------------------------------------------------------------------------------------------------------------------------------------------------------------------------------------------------------------------------------|
| Output Power                |                                                                                                                                                                                                                                           |
| THD @ 1% (4 Ohm load)       | 16 Watts                                                                                                                                                                                                                                  |
| Frequency Response          | 20 Hz to 20,000 kHz                                                                                                                                                                                                                       |
| Connectors                  | One 3.5 mm input with volume control<br>Accessory port (RJ-45) with balanced line input<br>unbalanced line output<br>RJ-45 input for XD Receiver (K-SRC14), provides both audio and power<br>24 Volt DC Power Input<br>Speaker connection |
| Material                    | Metal                                                                                                                                                                                                                                     |
| Weight                      | .45 lbs (7.2 oz)                                                                                                                                                                                                                          |
| Dimensions                  | 3.65 in. (L) x 4.325 in. (W) x 1.261 in. (H) (9.271 cm x 10.986 cm x 3.203 cm)                                                                                                                                                            |