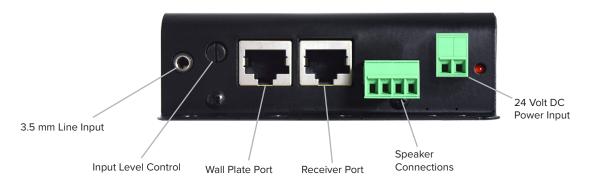

## CA-30A Amplifier Specifications\*

| Electrical Characteristics: |                                                                                                                                                                                                                                           |
|-----------------------------|-------------------------------------------------------------------------------------------------------------------------------------------------------------------------------------------------------------------------------------------|
| Output Power                |                                                                                                                                                                                                                                           |
| THD @ 1% (4 Ohm load)       | 16 Watts                                                                                                                                                                                                                                  |
| Frequency Response          | 20 Hz to 20,000 kHz                                                                                                                                                                                                                       |
| Connectors                  | One 3.5 mm input with volume control<br>Accessory port (RJ-45) with balanced line input<br>unbalanced line output<br>RJ-45 input for XD Receiver (K-SRC14), provides both audio and power<br>24 Volt DC Power Input<br>Speaker connection |
| Material                    | Metal                                                                                                                                                                                                                                     |
| Weight                      | .45 lbs (7.2 oz)                                                                                                                                                                                                                          |
| Dimensions                  | 3.65 in. (L) x 4.325 in. (W) x 1.261 in. (H) (9.271 cm x 10.986 cm x 3.203 cm)                                                                                                                                                            |