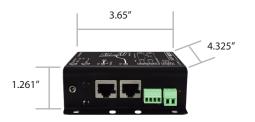

## CA-30A Amplifier Specifications\*

| Electrical Characteristics: |                                                                                                                                                                                                                                           |
|-----------------------------|-------------------------------------------------------------------------------------------------------------------------------------------------------------------------------------------------------------------------------------------|
| Output Power                |                                                                                                                                                                                                                                           |
| THD @ 1% (4 Ohm load)       | 16 Watts                                                                                                                                                                                                                                  |
| Frequency Response          | 20 Hz to 20,000 kHz                                                                                                                                                                                                                       |
| Connectors                  | One 3.5 mm input with volume control<br>Accessory port (RJ-45) with balanced line input<br>unbalanced line output<br>RJ-45 input for XD Receiver (K-SRC14), provides both audio and power<br>24 Volt DC Power Input<br>Speaker connection |
| Material                    | Metal                                                                                                                                                                                                                                     |
| Weight                      | .45 lbs (7.2 oz)                                                                                                                                                                                                                          |
| Dimensions                  | 3.65 in. (L) x 4.325 in. (W) x 1.261 in. (H) (9.271 cm x 10.986 cm x 3.203 cm)                                                                                                                                                            |