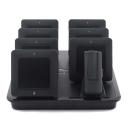

#### **Microphone Flexibility**

Designed to provide exceptional audio quality in the most demanding environments, Revolabs Elite wireless microphones provide users with flexibility for a wide range of conference applications. The YAI-1 "Boardroom" package includes 8 Elite wireless gooseneck wicrophones, while the "Conference" package includes 7 Elite wireless directional microphones and 1 Elite wireless wearable microphone.