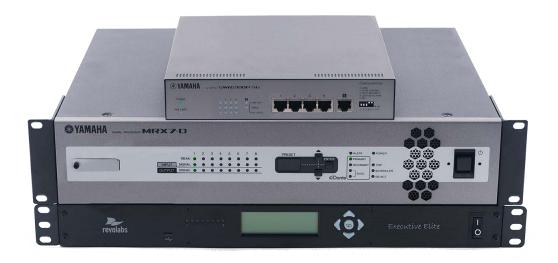

#### **The Complete Conferencing Package**

- Revolabs Executive Elite 8-channel wireless microphone system
- 8 Revolabs Elite wireless microphones
- Yamaha MRX7-D digital mixer
- 2 Yamaha VXL1-16P line array speaker systems
- Yamaha SWR2100P-5G PoE switch
- Yamaha DCP1V4S digital control panel
- · All cables, connectors and wiring
- · Pre-configured and installed firmware and software
- · Black or white speaker option

#### **State of the Art Processing**

High-quality audio performance is ensured by Yamaha's audio DSP (digital signal processing) expertise. Adaptive acoustic echo cancellation allows full duplex capabilities and adjusts to the room audio dynamically. Noise reduction allows elimination of acoustic signals like air conditioning sounds. A Dugan mixer is built in to ensure that the output volume stays constant even when several microphones are active.