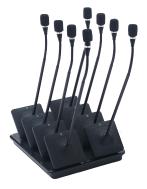

#### **Microphone Flexibility**

Designed to provide exceptional audio quality in the most demanding environments, Revolabs Elite wireless microphones provide users with flexibility for a wide range of conference applications. The YAI-1 "Boardroom" package includes 8 Elite wireless gooseneck wicrophones, while the "Conference" package includes 7 Elite wireless directional microphones and 1 Elite wireless wearable microphone.