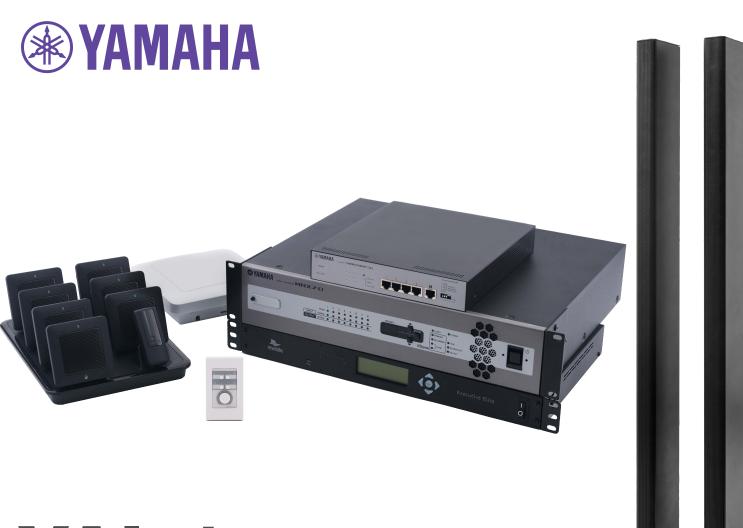

#### **The Complete Conferencing Package**

- Revolabs Executive Elite 8-channel wireless microphone system
- 8 Revolabs Elite wireless microphones
- Yamaha MRX7-D digital mixer
- 2 Yamaha VXL1-16P line array speaker systems
- Yamaha SWR2100P-5G PoE switch
- Yamaha DCP1V4S digital control panel
- · All cables, connectors and wiring
- · Pre-configured and installed firmware and software
- · Black or white speaker option

#### **Quality Audio Matched With Modern Design**

Two active line array speakers specifically designed for larger meeting and conference rooms provide 16 elements in each speaker to ensure a constant audio experience for all participants. Speakers are powered by the included PoE SWR2100P-5G switch.

#### **Microphone Flexibility**

Designed to provide exceptional audio quality in the most demanding environments, Revolabs Elite wireless microphones provide users with flexibility for a wide range of conference applications. The YAI-1 "Boardroom" package includes 8 Elite wireless gooseneck wicrophones, while the "Conference" package includes 7 Elite wireless directional microphones and 1 Elite wireless wearable microphone.