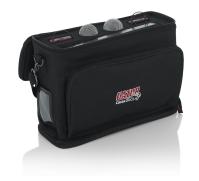

## **FEATURES**

Dual wireless system bag holds Shure BLX and similar styles wireless systems

Allows wireless system to be used while inside bag

Fits receiver dimensions up to 12.1" x 5.5" x 1.6" Width 10"

Height 5.3" Holds one wireless receiver, two wireless

microphones and two body packs **Exterior Dimensions** 

Back compartment opens to provide full access to

Exterior rear panel of wireless receiver Length 11"

600D Nylon lightweight construction Exterior

15" Width Protective padded interior with securing strap for

Exterior receiver

Height 5.5" Reinforced interior to provide extra protection

Large external storage pocket with additional removable storage pouch in rear compartment

Clear window for ID or business card

Removable, adjustable shoulder strap Exterior

Protective feet

**Shipping Dimensions** 

Exterior Length: 26.4"

Width: 15.0"

Exterior Height: 11.8"

Weight: 9.0