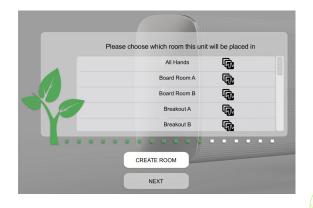

#### Give it a home

Create a new room or choose which room this unit will be placed in via the Stem ecosystem platform