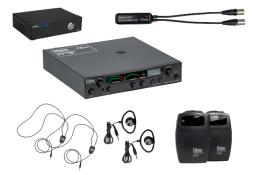

## Includes:

- One (1) LW-100P-02 LE 2 Channel (mono) Wi-Fi Server
- One (1) LW-202 LE Venue Awareness Kit
- One (1) LT-803-072-P1 Stationary 3-Channel RF Transmitter Package (72 MHz)
- One (1) LPT-A107-B Dual RCA to Dual RCA Cable 6.6 ft. (2 M)
- Two (2) LR-200-072 Standard 3-Channel Receiver (72 MHz)
- Two (2) LA-164 Ear Speaker
- Two (2) LA-166 Neck Loop
- One (1) LA-466 Dante 2 Channel Output XLR Adapter