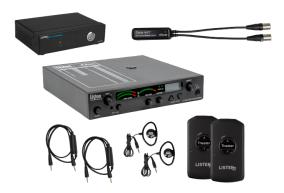

## Includes:

- One (1) LW-100P-02 LE 2 Channel (mono) Wi-Fi Server
- One (1) LW-202 LE Venue Awareness Kit
- One (1) LT-800-072-01 Stationary RF Transmitter (72 MHz)
- One (1) LA-304 Assistive Listening Notification Signage Kit
- One (1) LA-122 Universal Antenna Kit (72 MHz)
- One (1) LA-326 Universal Rack Mount Kit
- One (1) LPT-A107-B Dual RCA to Dual RCA Cable 6.6 FT. (2 M)
- Two (2) LR-4200-072 Intelligent DSP RF Receiver (72 MHz)
- Two (2) LA-401 Universal Ear Speaker
- Two (2) LA-430 Intelligent Ear Phone/Neck Loop Lanyard
- One (1) LA-423 4-Port USB Charger
- One (1) LA-466 Dante 2 Channel Output XLR Adapter