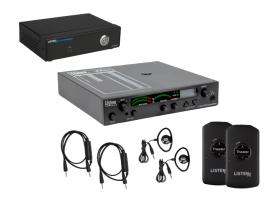

## **Includes:**

- One (1) LW-100P-02 LE 2 Channel (mono) Wi-Fi Server
- One (1) LW-202 LE Venue Awareness Kit
- One (1) LT-800-072-01 Stationary RF Transmitter (72 MHz)
- One (1) LA-304 Assistive Listening Notification Signage Kit
- One (1) LA-122 Universal Antenna Kit (72 MHz)
- One (1) LA-326 Universal Rack Mount Kit
- One (1) LPT-A107-B Dual RCA to Dual RCA Cable 6.6 FT. (2 M)
- Two (2) LR-4200-072 Intelligent DSP RF Receiver (72 MHz)
- Two (2) LA-401 Universal Ear Speaker
- Two (2) LA-430 Intelligent Ear Phone/Neck Loop Lanyard
- One (1) LA-423 4-Port USB Charger