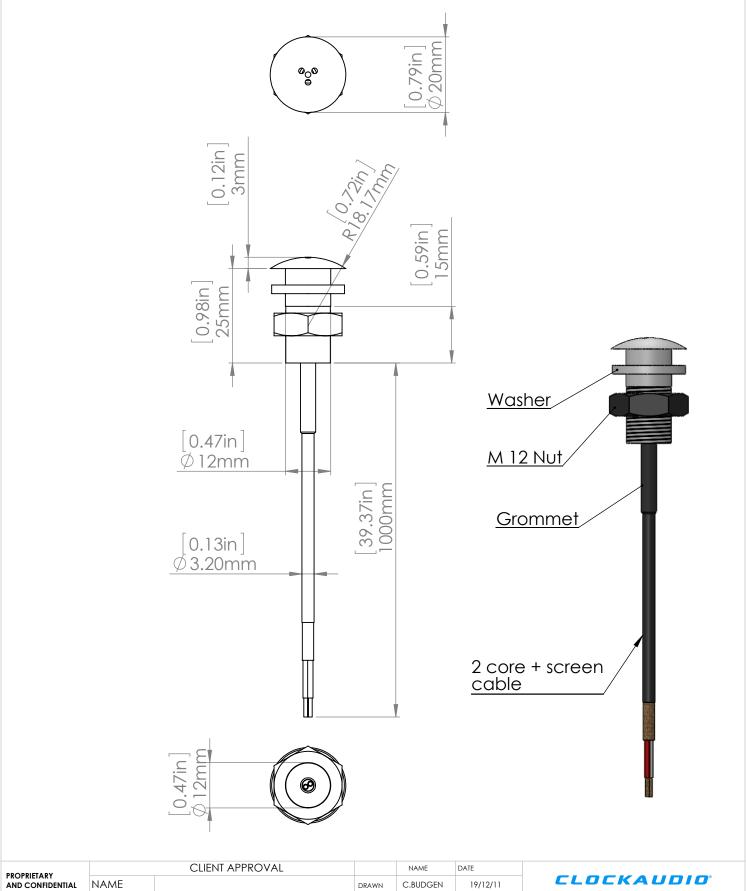

|             | CLIENT APPROVAL |  |                 | NAME                  | DATE     |             |            |     |              |      |
|-------------|-----------------|--|-----------------|-----------------------|----------|-------------|------------|-----|--------------|------|
|             | NAME            |  | DRAWN           | C.BUDGEN              | 19/12/11 | CLOCKAUDIO* |            |     |              |      |
|             | COMPANY         |  | material Delrin |                       |          |             |            |     |              |      |
|             | DATE            |  | White or Black  |                       |          | C 007       |            |     |              |      |
| 1           | SIGNATURE       |  | NOTES:          |                       |          | C 007       |            |     |              |      |
| D<br>1<br>E | COMMENTS:       |  | -               | C 007Blac<br>C 007WWh |          | SIZE D'     | WG. NO.    | 876 |              | REV. |
|             |                 |  |                 | DO NOT SCALE DRA      | WING     | SCALE:1     | :1 WEIGHT: |     | SHEET 1 OF 1 |      |