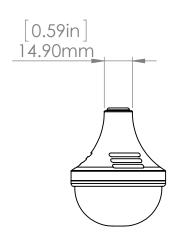

## CLIENT APPROVAL NAME PROPRIETARY **CLOCKAUDIO** NAME AND CONFIDENTIAL DRAWN C.BUDGEN 08/07/15 THE INFORMATION CONTAINED IN THIS COMPANY MATERIAL DRAWING IS THE SOLE PROPERTY OF CLOCKAUDIO LTD. ANY REPRODUCTION FINISH DATE C 303W-RF SIGNATURE IN PART OR AS A WHOLE WITHOUT THE WRITTEN PERMISSION NOTES: COMMENTS: SIZE DWG. NO. REV. OF CLOCKAUDIO LTD 1117 IS PROHIBITED. SCALE:1:2 SHEET 1 OF 3 DO NOT SCALE DRAWING

|        | CLIENT APPROVAL |  |                    | NAME             | DATE     |                       |         |              |      |
|--------|-----------------|--|--------------------|------------------|----------|-----------------------|---------|--------------|------|
|        | NAME            |  | DRAWN              | C.BUDGEN         | 08/07/15 |                       | LOCKAU  | 010          |      |
|        | COMPANY         |  | MATERIAL           | Brass            |          |                       |         |              |      |
|        | DATE            |  | FINISH Gloss white |                  |          | C 303W-RF Microphone  |         |              |      |
| 1      | SIGNATURE       |  | NOTES:             |                  |          | C 30377 KI MICIOPHONE |         |              |      |
| D<br>1 | COMMENTS:       |  |                    |                  |          | SIZE DWG.             | 1117(b) |              | REV. |
|        |                 |  |                    | DO NOT SCALE DRA | WING     | SCALE:1:20            | , ,     | SHEET 3 OF 3 |      |