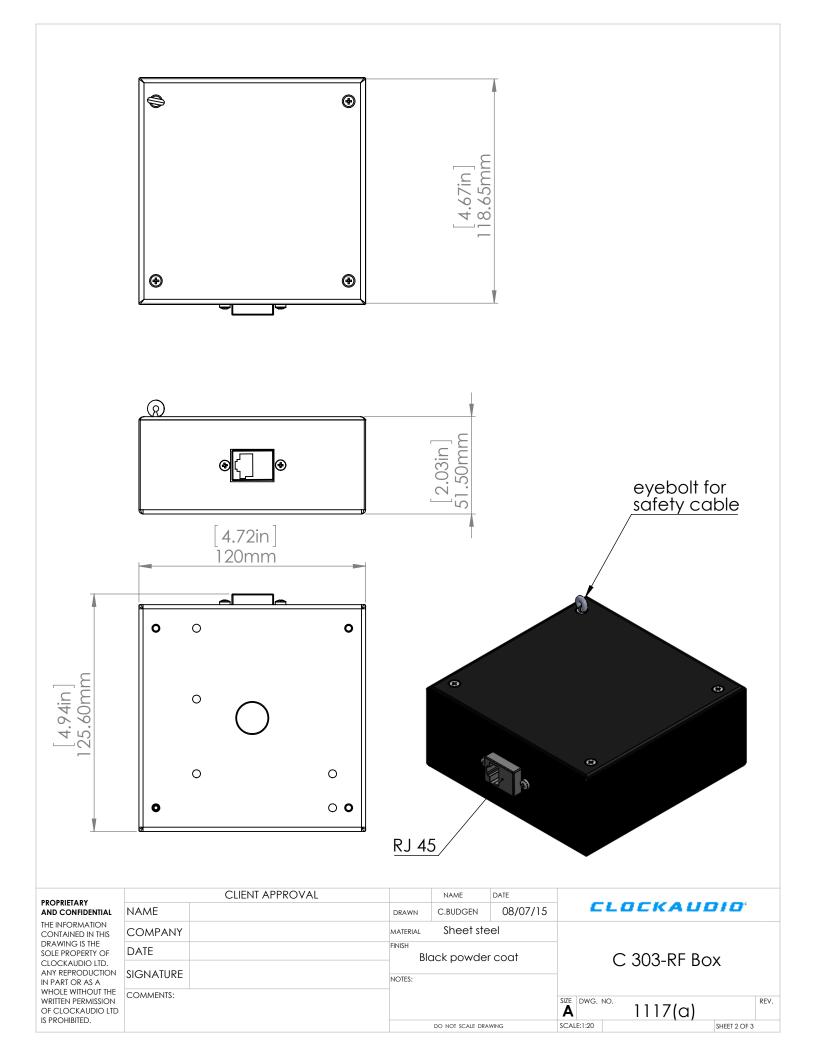

## CLIENT APPROVAL NAME PROPRIETARY **CLOCKAUDIO** NAME AND CONFIDENTIAL DRAWN C.BUDGEN 08/07/15 THE INFORMATION CONTAINED IN THIS COMPANY MATERIAL DRAWING IS THE SOLE PROPERTY OF CLOCKAUDIO LTD. ANY REPRODUCTION FINISH DATE C 303W-RF SIGNATURE IN PART OR AS A WHOLE WITHOUT THE WRITTEN PERMISSION NOTES: COMMENTS: SIZE DWG. NO. REV. OF CLOCKAUDIO LTD 1117 IS PROHIBITED. SCALE:1:2 SHEET 1 OF 3 DO NOT SCALE DRAWING