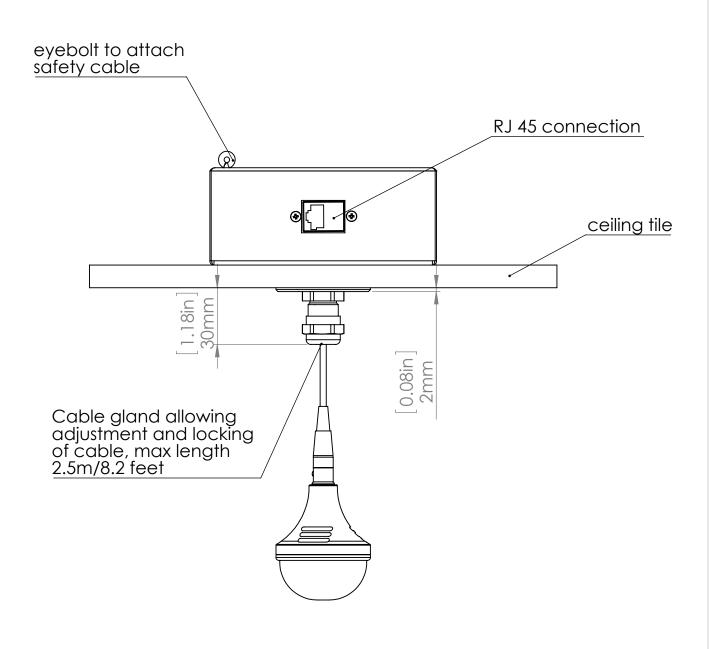

## CLIENT APPROVAL NAME PROPRIETARY **CLOCKAUDIO** NAME AND CONFIDENTIAL DRAWN C.BUDGEN 08/07/15 THE INFORMATION CONTAINED IN THIS COMPANY MATERIAL DRAWING IS THE SOLE PROPERTY OF CLOCKAUDIO LTD. ANY REPRODUCTION FINISH DATE C 303W-RF SIGNATURE IN PART OR AS A WHOLE WITHOUT THE WRITTEN PERMISSION NOTES: COMMENTS: SIZE DWG. NO. REV. OF CLOCKAUDIO LTD 1117 IS PROHIBITED. SCALE:1:2 SHEET 1 OF 3 DO NOT SCALE DRAWING















| PROPRIETARY      |  |  |  |  |  |  |  |
|------------------|--|--|--|--|--|--|--|
| AND CONFIDENTIAL |  |  |  |  |  |  |  |

AND CONFIDENTIAL
THE INFORMATION
CONTAINED IN THIS
DRAWING IS THE
SOLE PROPERTY OF
CLOCKAUDIO LTD.
ANY REPRODUCTION
IN PART OR AS A
WHOLE WITHOUT THE
WRITTEN PERMISSION
OF CLOCKAUDIO LTD
IS PROHIBITED.

|        | CLIENT APPROVAL |  |