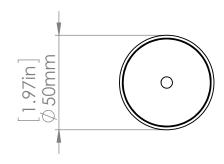

## CLIENT APPROVAL NAME PROPRIETARY **CLOCKAUDIO** NAME AND CONFIDENTIAL DRAWN C.BUDGEN 08/07/15 THE INFORMATION CONTAINED IN THIS COMPANY MATERIAL DRAWING IS THE SOLE PROPERTY OF CLOCKAUDIO LTD. ANY REPRODUCTION FINISH DATE C 303W-RF SIGNATURE IN PART OR AS A WHOLE WITHOUT THE WRITTEN PERMISSION NOTES: COMMENTS: SIZE DWG. NO. REV. OF CLOCKAUDIO LTD 1117 IS PROHIBITED. SCALE:1:2 SHEET 1 OF 3 DO NOT SCALE DRAWING

|        | CLIENT APPROVAL |  |                    | NAME             | DATE     |                       |         |              |      |
|--------|-----------------|--|--------------------|------------------|----------|-----------------------|---------|--------------|------|
|        | NAME            |  | DRAWN              | C.BUDGEN         | 08/07/15 |                       | LOCKAU  | 010          |      |
|        | COMPANY         |  | MATERIAL           | Brass            |          |                       |         |              |      |
|        | DATE            |  | FINISH Gloss white |                  |          | C 303W-RF Microphone  |         |              |      |
| 1      | SIGNATURE       |  | NOTES:             |                  |          | C 30377 KI MICIOPHONE |         |              |      |
| D<br>1 | COMMENTS:       |  |                    |                  |          | SIZE DWG.             | 1117(b) |              | REV. |
|        |                 |  |                    | DO NOT SCALE DRA | WING     | SCALE:1:20            | , ,     | SHEET 3 OF 3 |      |