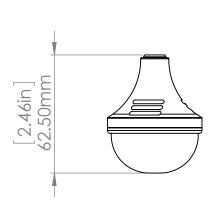

## CLIENT APPROVAL NAME PROPRIETARY **CLOCKAUDIO** NAME AND CONFIDENTIAL DRAWN C.BUDGEN 08/07/15 THE INFORMATION CONTAINED IN THIS COMPANY MATERIAL DRAWING IS THE SOLE PROPERTY OF CLOCKAUDIO LTD. ANY REPRODUCTION FINISH DATE C 303W-RF SIGNATURE IN PART OR AS A WHOLE WITHOUT THE WRITTEN PERMISSION NOTES: COMMENTS: SIZE DWG. NO. REV. OF CLOCKAUDIO LTD 1117 IS PROHIBITED. SCALE:1:2 SHEET 1 OF 3 DO NOT SCALE DRAWING

|        | CLIENT APPROVAL |  |                    | NAME             | DATE     |                       |         |              |      |
|--------|-----------------|--|--------------------|------------------|----------|-----------------------|---------|--------------|------|
|        | NAME            |  | DRAWN              | C.BUDGEN         | 08/07/15 |                       | LOCKAU  | 010          |      |
|        | COMPANY         |  | MATERIAL           | Brass            |          |                       |         |              |      |
|        | DATE            |  | FINISH Gloss white |                  |          | C 303W-RF Microphone  |         |              |      |
| 1      | SIGNATURE       |  | NOTES:             |                  |          | C 30377 KI MICIOPHONE |         |              |      |
| D<br>1 | COMMENTS:       |  |                    |                  |          | SIZE DWG.             | 1117(b) |              | REV. |
|        |                 |  |                    | DO NOT SCALE DRA | WING     | SCALE:1:20            | , ,     | SHEET 3 OF 3 |      |