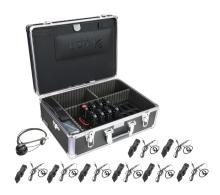

## **Includes:**

One (1) LK-1 ListenTALK Transceiver Seven (7) LKR-11 ListenTALK Receiver Pro Eight (8) LA-401 Universal Ear Speaker Eight (8) LA-445-BK Breakaway Lanyard One (1) LA-481 Docking Station Case 16 One (1) LA-452 Headset 2