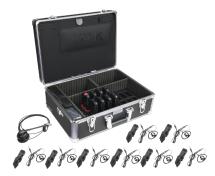

## Includes:

One (1) LK-1 ListenTALK Transceiver Seven (7) LKR-12 ListenTALK Receiver Basic Eight (8) LA-401 Universal Ear Speaker Eight (8) LA-445-BK Breakaway Lanyard One (1) LA-481 Docking Station Case 16 One (1) LA-452 Headset 2