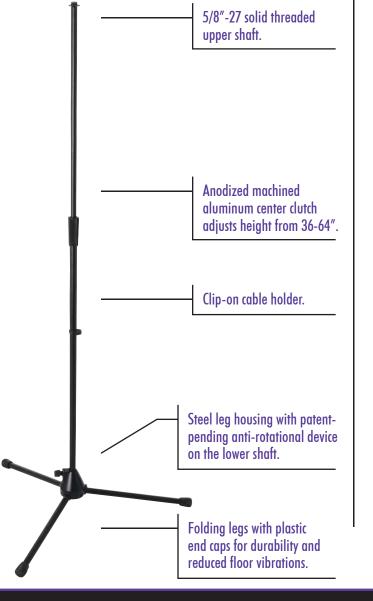

## MS9700B+ Heavy-Duty Tripod Base Microphone Stand

## FEATURES AND BENEFITS

MPROVED

This heavy-duty stand is built to last! Improved features include extra-thick steel shafts, ergonomically designed and anodized machined aluminum center clutch, steel leg housing with adjustable heavy-duty leg mounts, and a scratch resistant finish. A patent-pending anti-rotational device on the lower shaft allows for true one-handed height adjustments.

## **PRODUCT SPECIFICATIONS**

- > Height Adj.: 36"-64"
- > Base Spread: 24"
- > Leg Housing: Steel
- > Color: Black Powder Coat Finish

Model#: **MS9700B**+ Inv#: **56983** List Price: **\$65.99** 

1-800-289-8889