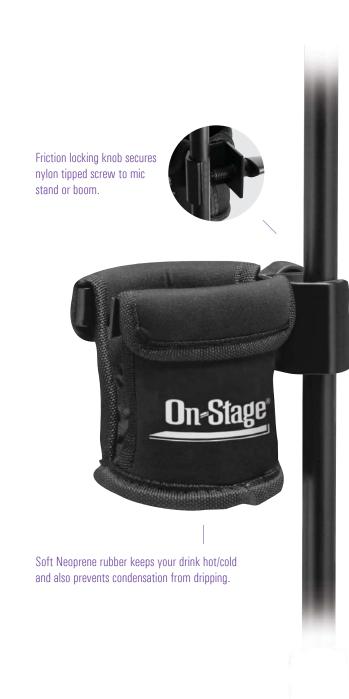

## **FEATURES AND BENEFITS**

Never knock a drink onto your gear or kick it over on the floor again. This Clamp-On Drink Holder keeps your drink safe and within easy reach while you perform. The attachment piece fits most standard mic stands and booms. The interior is lined with Neoprene rubber to keep your drinks hot/cold and will also prevent condensation from dripping on your equipment.