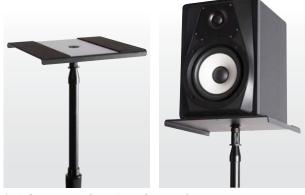

## FEATURES AND BENEFITS

The ideal platform for studio monitors, controllers, lights, mixers and more, the 9" square MSA6000 features non-slip rubber padding and a 15 lb. weight capacity. And with 5/8" - 27 threading, it accepts any standard mic stand as well as space-saving accessories like the On-Stage KSA7575 Universal Attachment Bar for Keyboards.

A platform as versatile as the performance it supports.