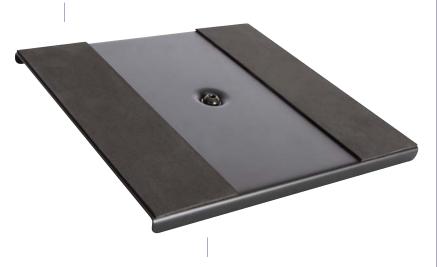

## PLATFORM FOR MIC STAND MSA6000 | 13509

1mm Thick EVA foam pad prevents gear/ equipment from slipping and also acts as a shock absorber for studio monitors.

The On-Stage UM88 Adapter (included) attaches to any mic stand with standard 5/8" - 27 threading to attach to the platform.

## FEATURES AND BENEFITS

The ideal platform for studio monitors, controllers, lights, mixers and more, the 9" square MSA6000 features non-slip rubber padding and a 15 lb. weight capacity. And with 5/8" - 27 threading, it accepts any standard mic stand as well as space-saving accessories like the On-Stage KSA7575 Universal Attachment Bar for Keyboards.

## PRODUCT SPECIFICATIONS

| Dimensions      | 9" Square platform                        |
|-----------------|-------------------------------------------|
| Weight          | 2 lbs. (0.9 kg)                           |
| Weight Capacity | 12 lbs.                                   |
| Construction    | Steel platform with 1mm thick pads on top |
| Color           | Black powder coat finish                  |