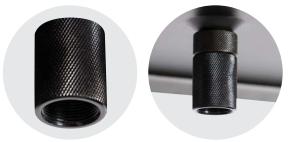

## PLATFORM FOR MIC STAND MSA6000 | 13509

1mm Thick EVA foam pad prevents gear/ equipment from slipping and also acts as a shock absorber for studio monitors.

The On-Stage UM88 Adapter (included) attaches to any mic stand with standard 5/8" - 27 threading to attach to the platform.

## FEATURES AND BENEFITS

The ideal platform for studio monitors, controllers, lights, mixers and more, the 9" square MSA6000 features non-slip rubber padding and a 15 lb. weight capacity. And with 5/8" - 27 threading, it accepts any standard mic stand as well as space-saving accessories like the On-Stage KSA7575 Universal Attachment Bar for Keyboards.