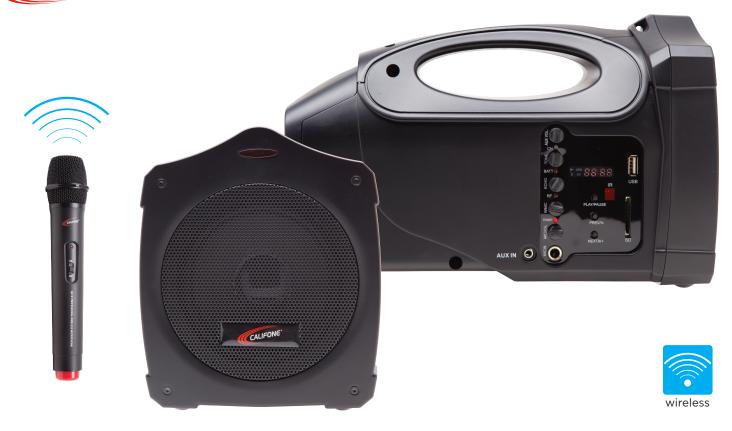

This 20W RMS, 40W MAX PA system has a 500' audio range allowing you to broadcast music or messages so the entire crowd can hear.

It includes extras like a wireless handheld mic, USB & SD connections, rechargeable battery, mic & aux inputs for playing audio from other audio sources such as mobile devices.

## PA219 Features

- Rugged ABS plastic exterior with comfy handle
- Digital read out
- SD card slot and USB port
- Wireless microphone with 100' transmission range
- MP3 controls
- Volume controls
- Remote control
- Beefy 5" speaker for projection

20 Watts RMS (40 peak) Wired & Wireless Mic Volume, Echo, Tone, Aux Volume and digital display with Play/Next/Previous functions for MP3 files 100 feet 100Hz - 10KHz 10% ABS plastic 5" Full Range 1/4" Mic Input, 3.5mm Aux Input Rechargeable 12V Lithium Two AA 1.5V 4 hours / 6 hours 11" x 7" x 6" Actual 4 lbs 3 oz One year from date of purchase for use in schools, churches, business and government facilities