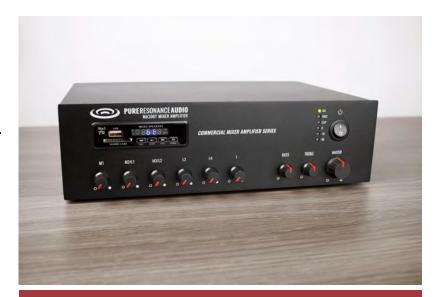

# **MA30BT**

Pure Resonance Audio MA30BT 7-Channel 30W Commercial Mixer Amplifier with Bluetooth 70V 100V 4 or 8 ohm Outputs

## **FEATURES:**

- 7-channel powered mixer amplifier (6 inputs + Bluetooth Media Player)
- Volume Controls for Mic 1-3, Line 1-2, MP3/FM Radio, Bass, Treble and Master
- MP3 Player, FM Radio & Bluetooth (with IR remote control)
- · USB and SD inputs on front panel
- · Power output rating 30 Watts
- · Built-in 70V/100V transformer
- · Speaker outputs: 70V, 100V, 4, 8 and 16 Ohms
- · Mic 1 of balanced XLR input (with phantom power)
- $\cdot$  Mic 2-3 microphone or line switchable
- · Line 1-2 input of RCA inputs
- DIP switches for Mic/Line, phantom power and microphone priority
- · Unbalanced 6.3 mm phone jack input
- · One RCA line output (0.775 line level 0 dBV)
- Telephone input (600 Ohm/100mV) with VOX priority and MOH (Music on Hold) (600 Ohm 1 Volt)
- LED indicators for power clip, protect signal, Mic 1-3, Line 1-2 and telephone inputs
- · Short-circuit, clip, overload and high temp protection
- · 24 VDC Emergency backup supply
- · 115V 60 Hz & 24V DC both operation system