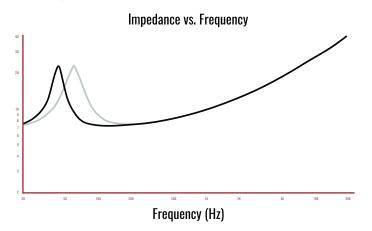

|
| 70 Volt Transformer Taps        | 4, 8, 16, 32, 64 Watts; 8 Ohm Bypass          |
| Dispersion                      | 180 x 360 degrees (hemispherical)             |
| Woofers                         | Aluminum                                      |
| Driver Complement               | Array of four full-range 6.5 inch drivers     |
| Dimensions (H x W x D)          | 23.75 x 23.75 x 5.75"<br>(603 x 603 x 146 mm) |
| Shipping Dimensions (H x W x D) | 28 x 28 x 9.25"<br>(711 x 711 x 235 mm)       |
| Net Weight                      | 25 lbs (11.34 kg)                             |
| Shipping Weight                 | 32 lbs (14.5 kg)                              |



**PURE RESONANCE AUDIO®** 

(866) 676-7804 sales@pureresonanceaudio.com www.PureResonanceAudio.com



## **FREQUENCY:**





## **WIRING:**



## **DIMENSIONS:**





#### **PURE RESONANCE AUDIO®**

(866) 676-7804 sales@pureresonanceaudio.com www.PureResonanceAudio.com