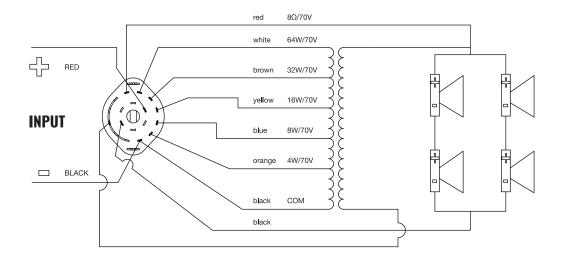

## **WIRING:**

### **FEATURES:**

- SuperDispersion® 360° x 180° omnidirectional coverage
- Engineered for voice, paging and music applications
- Infinite-baffle in-ceiling speaker drops into standard 2x2 ceiling tile openings
- · Powerful 160 Watts at 8 Ohms, 64 Watts at 70 Volts
- 4 6.5" High compliance aluminum woofers with ported bass response and high-frequency dome tweeters
- Uniquely designed fire retardant ABS housing may be painted to match any décor
- Impedance: 8 ohms nominal with built-in 70 Volts (4, 8, 16, 32, 64 watt taps), easily adjustable by rotating switch
- Metal Backbox that is acoustically engineered and sealed for maximum sonic performance
- · Safety cable kit included

#### **PRODUCT SPECIFICATIONS:**

| Power Handling                  | 160 Watts                                     |
|---------------------------------|-----------------------------------------------|
| Frequency Response              | 35 Hz - 20 kHz                                |
| Sensitivity                     | 92dB (half space)                             |
| Impedance (Built-in)            | 8 Ohms with 70 Volt transformer               |
| 70 Volt Transformer Taps        | 4, 8, 16, 32, 64 Watts; 8 Ohm Bypass          |
| Dispersion                      | 180 x 360 degrees (hemispherical)             |
| Woofers                         | Aluminum                                      |
| Driver Complement               | Array of four full-range 6.5 inch drivers     |
| Dimensions (H x W x D)          | 23.75 x 23.75 x 5.75"<br>(603 x 603 x 146 mm) |
| Shipping Dimensions (H x W x D) | 28 x 28 x 9.25"<br>(711 x 711 x 235 mm)       |
| Net Weight                      | 25 lbs (11.34 kg)                             |
| Shipping Weight                 | 32 lbs (14.5 kg)                              |