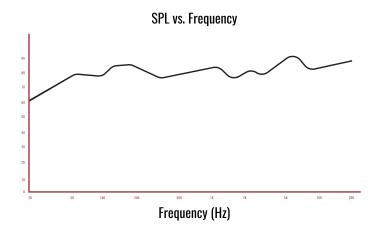

|
| 70 Volt Transformer Taps        | 4, 8, 16, 32, 64 Watts; 8 Ohm Bypass          |
| Dispersion                      | 180 x 360 degrees (hemispherical)             |
| Woofers                         | Aluminum                                      |
| Driver Complement               | Array of four full-range 6.5 inch drivers     |
| Dimensions (H x W x D)          | 23.75 x 23.75 x 5.75"<br>(603 x 603 x 146 mm) |
| Shipping Dimensions (H x W x D) | 28 x 28 x 9.25"<br>(711 x 711 x 235 mm)       |
| Net Weight                      | 25 lbs (11.34 kg)                             |
| Shipping Weight                 | 32 lbs (14.5 kg)                              |



**PURE RESONANCE AUDIO®** 

(866) 676-7804 sales@pureresonanceaudio.com www.PureResonanceAudio.com



## **FREQUENCY:**





## **WIRING:**



## **DIMENSIONS:**





#### **PURE RESONANCE AUDIO®**

(866) 676-7804 sales@pureresonanceaudio.com www.PureResonanceAudio.com