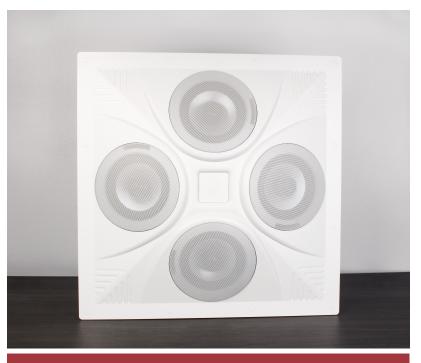

# SD4

Pure Resonance Audio SD4 SuperDispersion Ceiling Speaker Array Built-In 8 Ohm/70V

#### **DESCRIPTION:**

The SD4 takes ceiling speaker performance to a whole new level. For more than two decades, audio professionals worldwide have chosen the SuperDispersion® (SD) ceiling drop tile speakers for their powerful sound, high performance, and distinctive styling. The SD4 is an innovative speaker concept that meets the demanding needs of audio and system contractors worldwide. The speaker's pyramid design fits into standard 2'x2' or 2'x4' in-ceiling tile grids, providing an amazing 360 degrees of hemispherical sound. SD4 speakers are an economically priced solution that are quick and easy to install, making them an excellent overall value. SD4 ceiling speaker array systems are ideal for classroom, conference rooms, training rooms, teleconferencing, churches, retail spaces, restaurants, and much more.