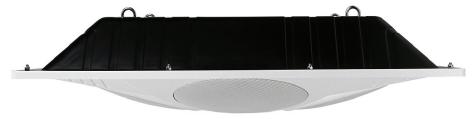

### **FEATURES:**

- SuperDispersion® 360° x 180° omnidirectional coverage
- Engineered for voice, paging and music applications
- Infinite-baffle in-ceiling speaker drops into standard 2x2 ceiling tile openings
- · Powerful 160 Watts at 8 Ohms, 64 Watts at 70 Volts
- 4 6.5" High compliance aluminum woofers with ported bass response and high-frequency dome tweeters
- Uniquely designed fire retardant ABS housing may be painted to match any décor
- Impedance: 8 ohms nominal with built-in 70 Volts (4, 8, 16, 32, 64 watt taps), easily adjustable by rotating switch
- Metal Backbox that is acoustically engineered and sealed for maximum sonic performance
- · Safety cable kit included

#### **PRODUCT SPECIFICATIONS:**

| Power Handling                  | 160 Watts                                     |
|---------------------------------|-----------------------------------------------|
| Frequency Response              | 35 Hz - 20 kHz                                |
| Sensitivity                     | 92dB (half space)                             |
| Impedance (Built-in)            | 8 Ohms with 70 Volt transformer               |
| 70 Volt Transformer Taps        | 4, 8, 16, 32, 64 Watts; 8 Ohm Bypass          |
| Dispersion                      | 180 x 360 degrees (hemispherical)             |
| Woofers                         | Aluminum                                      |
| Driver Complement               | Array of four full-range 6.5 inch drivers     |
| Dimensions (H x W x D)          | 23.75 x 23.75 x 5.75"<br>(603 x 603 x 146 mm) |
| Shipping Dimensions (H x W x D) | 28 x 28 x 9.25"<br>(711 x 711 x 235 mm)       |
| Net Weight                      | 25 lbs (11.34 kg)                             |
| Shipping Weight                 | 32 lbs (14.5 kg)                              |