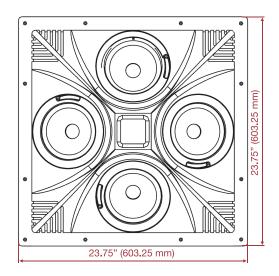

## **DIMENSIONS:**

#### **PRODUCT SPECIFICATIONS:**

| Power Handling                  | 160 Watts                                     |
|---------------------------------|-----------------------------------------------|
| Frequency Response              | 35 Hz - 20 kHz                                |
| Sensitivity                     | 92dB (half space)                             |
| Impedance (Built-in)            | 8 Ohms with 70 Volt transformer               |
| 70 Volt Transformer Taps        | 4, 8, 16, 32, 64 Watts; 8 Ohm Bypass          |
| Dispersion                      | 180 x 360 degrees (hemispherical)             |
| Woofers                         | Aluminum                                      |
| Driver Complement               | Array of four full-range 6.5 inch drivers     |
| Dimensions (H x W x D)          | 23.75 x 23.75 x 5.75"<br>(603 x 603 x 146 mm) |
| Shipping Dimensions (H x W x D) | 28 x 28 x 9.25"<br>(711 x 711 x 235 mm)       |
| Net Weight                      | 25 lbs (11.34 kg)                             |
| Shipping Weight                 | 32 lbs (14.5 kg)                              |