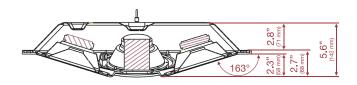

## **DIMENSIONS:**

#### **PRODUCT SPECIFICATIONS:**

| Power Handling                  | 160 Watts                                     |
|---------------------------------|-----------------------------------------------|
| Frequency Response              | 35 Hz - 20 kHz                                |
| Sensitivity                     | 92dB (half space)                             |
| Impedance (Built-in)            | 8 Ohms with 70 Volt transformer               |
| 70 Volt Transformer Taps        | 4, 8, 16, 32, 64 Watts; 8 Ohm Bypass          |
| Dispersion                      | 180 x 360 degrees (hemispherical)             |
| Woofers                         | Aluminum                                      |
| Driver Complement               | Array of four full-range 6.5 inch drivers     |
| Dimensions (H x W x D)          | 23.75 x 23.75 x 5.75"<br>(603 x 603 x 146 mm) |
| Shipping Dimensions (H x W x D) | 28 x 28 x 9.25"<br>(711 x 711 x 235 mm)       |
| Net Weight                      | 25 lbs (11.34 kg)                             |
| Shipping Weight                 | 32 lbs (14.5 kg)                              |