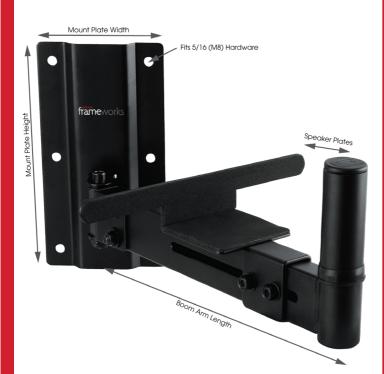

## **PRODUCT DIMENSIONS**

| Compact Overall (H x W x L) | 11.2" x 9.25" x 9.6" (285 x 235 x 245mm) | ĺ |
|-----------------------------|------------------------------------------|---|
| Mount Plate Height x Width  | 13.1 x 4.9" (335 x 125mm)                | ١ |
| Speaker Plate Adjustment    | 6.1" - 11.2" (155-285mm)                 | ١ |
| Material                    | Steel Tubing With Stamped Steel Plate    | ı |
| Color/ Finish               | Black Powder-Coated                      | l |
| Product Weight              | 5 lbs (2.3kg)                            | ı |
| Max Weight Capacity         | 100 lbs (45kg)                           | l |
| Boom Arm Length             | 13.8" (13.8 mm)                          | l |