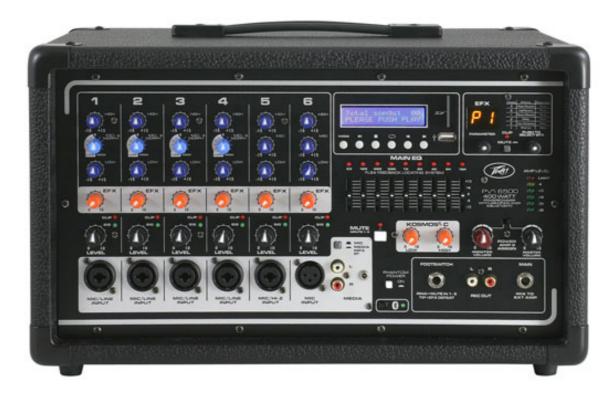

## **OVERVIEW**

The Peavey® PVi® 6500 is a revolutionary all in one powered mixer. Everything a musician needs providing up to 6 simultaneous combination XLR and 1/4" inputs using Peavey's award winning Silencer® mic preamps, and 400 watts of power for crystal clear audio reproduction. The Peavey PVi 6500 uses exclusive features like Mid Morph EQ to accurately help improve tone and clarity of vocals. Feedback is quickly and easily identified and removed with Peavey's 9 band graphic EQ combined with our revolutionary FLS® Feedback Locating System. The PVi 6500 is equipped with Kosmos, which drastically enhances both the low and high end of the audio spectrum and is exclusively Peavey technology. Footswitchable built in 24 bit digital effects compliment the already feature packed unit by allow the user to select multiple varieties of reverb and delay. Connect almost anything to this versatile mixer via the onboard 1/4", RCA and 1/8" mini jacks.

## **FEATURES**

- FLS® Feedback Locating System
- Master Mute for Channels 1-5
- Combination XLR and 1/4" input jack
- Footswitchable effects defeat and Master Mute
- Kosmos® -C
- 9-Band Graphic EQ
- RCA, 1/8" Media input
- Dual power section with independent control
- RCA Record outputs
- On-board 24 bit digital effects
- LED Meter bridge
- Mid-Morph®
- Power amp sub-sonic filtering
- 15 Volt Phantom Power
- Bluetooth® streaming audio
- Weight Unpacked: 20.02 lb(9.08 kg)