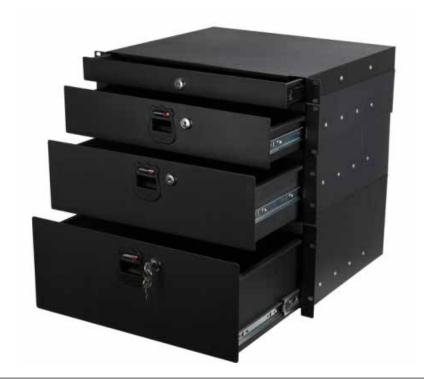

# **Rack Drawers**

**NEW PRODUCT** 

## **Features and Benefits**

Make practical use of empty space between rack-mounted components with our Rack Drawers that provide convenient storage for studio and stage accessories such as cables, connectors, tools, and other supplies. Smooth, sturdy drawer slides ensure reliable daily operation while all-metal construction and locks keep contents secure and prevent tampering. Available in 1U, 2U, 3U, and 4U sizes, these drawers efficiently fill adjacent slots with drawers of varying depth.

## **Specifications**

Application: Securely lock and store gear

Material: Steel

Size: Available in 1U, 2U, 3U, and 4U

Color: Black

## 4U — Rack Drawer

**Model #:** RDL4000 **List:** 179.99 **Item #:** 14225 **Map:** 109.95