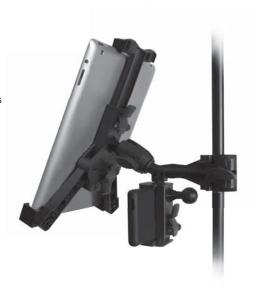

## **Features and Benefits**

Constructed of durable, lightweight plastic, the On-Stage TCM1500 delivers ergonomic, in-performance access to your tablet or cell phone along with a world of attachment and orientation options. The tablet and cell holders boast protective padding at all contact points. The assembly adapter provides 180 degrees of tilt with a full 360 degree rotation.