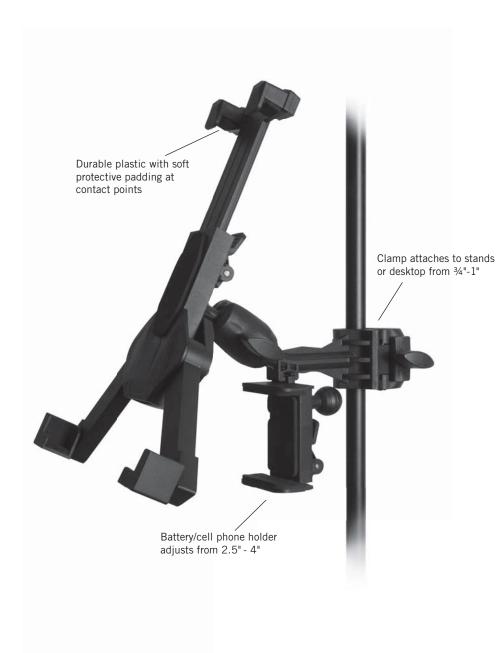

## **Features and Benefits**

Constructed of durable, lightweight plastic, the On-Stage TCM1500 delivers ergonomic, in-performance access to your tablet or cell phone along with a world of attachment and orientation options. The tablet and cell holders boast protective padding at all contact points. The assembly adapter provides 180 degrees of tilt with a full 360 degree rotation.

## **Product Specifications**

Tablet Adjustment 8"-12" high, 3.5"-9.5" wide

Smart Phone Adj. 2.5"-4"

Threading Adapter attaches 5/8"-27

male threading or to clamp

Additional Mounting Clamp attached to stands or

desktops from .75"-1"