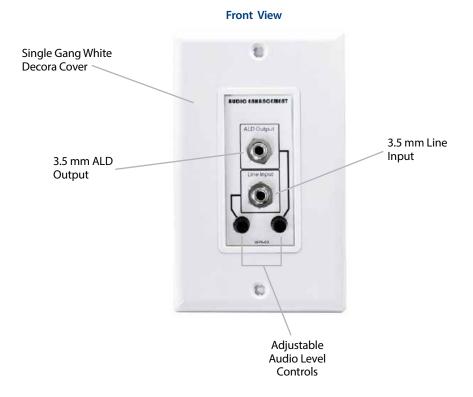

The **WPA-03** Wall Plate expands the features of the CA-30 Amplifier. It provides an audio input that the teacher can use with any multi-media device (i.e. IPod™, Laptop Computer, etc.). It also provides for a Line Level Output which can be used for recording audio to the teacher's computer, or for an Assistive Listening Device (ALD) such as a personal FM Transmitter. Independent adjustable audio level controls are provided for easy adjustment of both the audio input and output.

- Wall plate remote for CA-30 Amplifier
- ALD output has adjustable level control
- Provides line level input with level control
- Single cable connection to CA-30 Amplifier via CAT6 cable

| Weight     | .05 lbs (0.8 oz)                                                      |
|------------|-----------------------------------------------------------------------|
| Dimensions | 1.26 in. (L) x 1.5 in. (W) x 4.09 in. (H) (3.2 cm x 3.8 cm x 10.4 cm) |