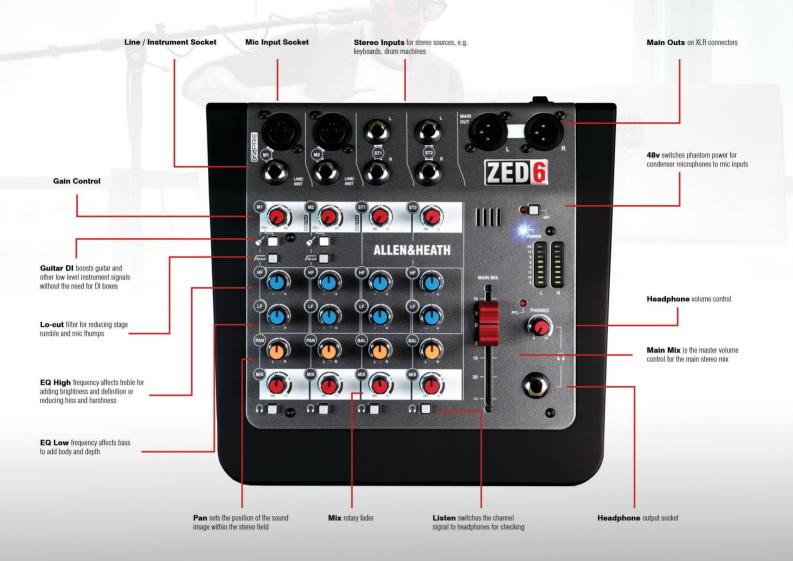

ZED-6 has been created for musicians, singer / songwriters and venues seeking Allen & Heath's renowned build and audio quality in a compact, portable format. Whether it's bouncing ideas around at home, performing live or recording tracks to share on YouTube and Soundcloud, ZED-6 is a versatile companion for every step of the creative journey. Featuring the new GSPre boutique preamp design, developed from the revered GS-R24 studio recording console, the ZED boasts exceptionally low noise and massive headroom, with a signature analogue warmth and depth. Guitarists will be pleased to know that ZED-6 comes with a pair of Guitar DI high impedance inputs, allowing guitars to be plugged straight into the mixer without the hassle and expense of carrying separate DI boxes.