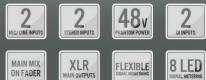

ZED-6 has been created for musicians, singer / songwriters and venues seeking Allen & Heath's renowned build and audio quality in a compact, portable format. Whether it's bouncing ideas around at home, performing live or recording tracks to share on YouTube and Soundcloud, ZED-6 is a versatile companion for every step of the creative journey. Featuring the new GSPre boutique preamp design, developed from the revered GS-R24 studio recording console, the ZED boasts exceptionally low noise and massive headroom, with a signature analogue warmth and depth. Guitarists will be pleased to know that ZED-6 comes with a pair of Guitar DI high impedance inputs, allowing guitars to be plugged straight into the mixer without the hassle and expense of carrying separate DI boxes.

Compact 6 input analogue mixer