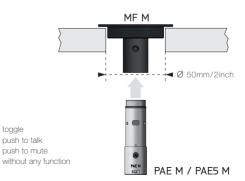

SERIES PLUS AKG

on/off

toggle

PHANTOM POWER ADAPTER



### PAFSP M



| Pos. | LED | Basscut | Switch |
|------|-----|---------|--------|
| 0    | off | off     | on/off |
| 1    | off | off     | ptt    |
| 2    | off | off     | ptm    |
| 3    | off | off     | -      |
| 4    | off | on      | on/off |
| 5    | off | on      | ptt    |
| 6    | off | on      | ptm    |
| 7    | off | on      | -      |
| 8    | on  | off     | on/off |
| 9    | on  | off     | ptt    |
| А    | on  | off     | ptm    |
| В    | on  | off     | -      |
| С    | on  | on      | on/off |
| D    | on  | on      | ptt    |
| Е    | on  | on      | ptm    |
| F    | on  | on      | _      |

## Disconnect XLR-plug before changing settings!

#### PAF M / PAF5 M



LED switch not in function with PAE5 M



# DISCREET ACOUSTICS MODULAR SERIES PLUS SYSTEM OVERVIEW





AKG Acoustics GmbH, Laxenburger Straße 254, 1230 Vienna/AUSTRIA, phone: +43 1 86654 0, email: sales@akq.com AKG Acoustics, U.S. 8400 Balboa Boulevard, Northridge, CA 91329, USA, phone; +1 818 920 3212, email; akgusa@harman.com 02/16/5069774 A

For further information about the product line, safety and mounting instructions, please visit; www.akg.com, This product conforms to the standards listed in the related Declaration of Conformity. To order a free copy of the Declaration of Conformity for this product, visit www.akg.com or contact sales@akg.com







Specifications subject to change without notice.