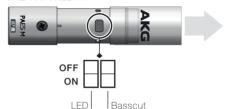

### PAFSP M

| Pos. | LED | Basscut | Switch |
|------|-----|---------|--------|
| 0    | off | off     | on/off |
| 1    | off | off     | ptt    |
| 2    | off | off     | ptm    |
| 3    | off | off     | -      |
| 4    | off | on      | on/off |
| 5    | off | on      | ptt    |
| 6    | off | on      | ptm    |
| 7    | off | on      | -      |
| 8    | on  | off     | on/off |
| 9    | on  | off     | ptt    |
| А    | on  | off     | ptm    |
| В    | on  | off     | -      |
| С    | on  | on      | on/off |
| D    | on  | on      | ptt    |
| Е    | on  | on      | ptm    |
| F    | on  | on      | _      |

## Disconnect XLR-plug before changing settings!