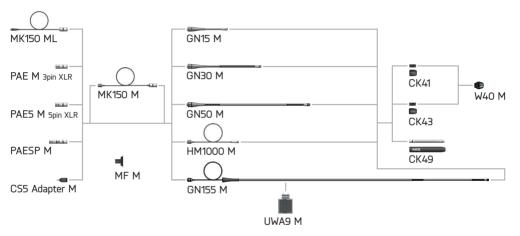

# DISCREET ACOUSTICS MODULAR SERIES PLUS SYSTEM OVERVIEW

AKG Acoustics GmbH, Laxenburger Straße 254, 1230 Vienna/AUSTRIA, phone: +43 1 86654 0, email: sales@akq.com AKG Acoustics, U.S. 8400 Balboa Boulevard, Northridge, CA 91329, USA, phone; +1 818 920 3212, email; akgusa@harman.com 02/16/5069774 A