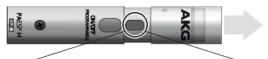

# DISCREET ACOUSTICS MODULAR SERIES PLUS AKG

on/off

toggle

PHANTOM POWER ADAPTER

### PAFSP M

| Pos. | LED | Basscut | Switch |
|------|-----|---------|--------|
| 0    | off | off     | on/off |
| 1    | off | off     | ptt    |
| 2    | off | off     | ptm    |
| 3    | off | off     | -      |
| 4    | off | on      | on/off |
| 5    | off | on      | ptt    |
| 6    | off | on      | ptm    |
| 7    | off | on      | -      |
| 8    | on  | off     | on/off |
| 9    | on  | off     | ptt    |
| А    | on  | off     | ptm    |
| В    | on  | off     | -      |
| С    | on  | on      | on/off |
| D    | on  | on      | ptt    |
| Е    | on  | on      | ptm    |
| F    | on  | on      | _      |