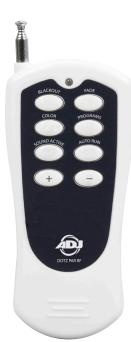

The 12PX HEX is compatible with the Dotz Par RF, easy-to-use, wireless RF remote (Sold Separately). Alternatively, the fixture may be operated via a DMX controller or the unit's built-in programs.

Also available: 12PX HEX Pearl with white exterior finish

#### CONTROL:

- 4-button, DMX digital display on rear panel
- Compatible with Dotz Par RF wireless remote control (sold separately)
- 7 Built-In Programs
- 63 built-in Color Macros
- 4 DMX Modes: 6, 7, 8, & 12 channel
- 5 Operational modes: Static Color Mode, RGBAW
  & UV Dimmer Mode, Program Mode, Sound Active
  Mode and DMX Controlled

## **APPROVALS:**

- ETL Approved
- CE Approved

DOTZ PAR RF wireless remote control (sold separately)