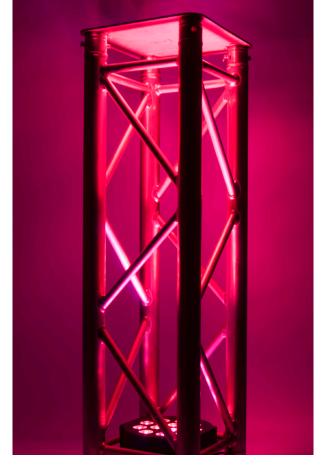

- Intelligently designed, patent pending power & DMX Ins/Outs sit sideways so the unit can be set flat on the ground or set inside truss
- Great as an architectural wall wash or for performance stages where traditional stage lighting emit a lot of heat onto performers
- Scissor yoke + rubber feet allows fixture to be hung or set on the ground
- Flicker Free operation (No flickering on camera)
- Smooth RGBAW + UV color mixing
- All metal black exterior housing