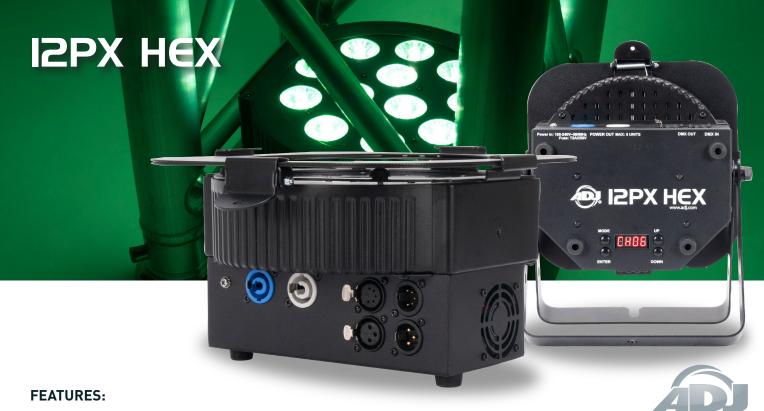

12PX HEX professional features include: 4 DMX modes (6, 7, 8, & 12 channel), 5 operational modes, 5 dimming curves, flicker free operation and a 4-Button DMX menu with digital display. Users may choice 3-pin or 5-pin DMX connectors.

# CONNECTIONS:

- Data linkable via 3-pin or 5-pin DMX connections
- Daisy chain power from powerCON In/Out connection
- With Wired Digital Communication Network

#### **ELECTRICAL:**

 Multi-voltage operation: AC 100-240V, 50/60Hz (powerCON power In/Out)