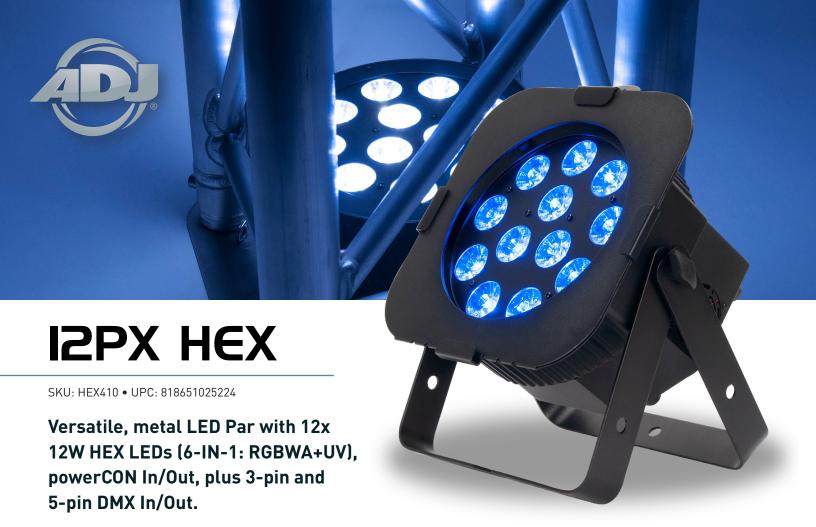

The ADJ 12PX HEX is a versatile LED Par fixture with 12 x 12-Watt, 6-IN-1 HEX LEDs made from all metal construction. With a 30-degree beam angle, users may produce wide washes with smooth color mixing from 63 built-in color macros utilizing red, green, blue, amber, white and UV LEDs. Not only is this LED Par great for lighting stages, but with its patent pending, intelligently designed, power and DMX connectors, it's great for uplighting a venue or used as a stage wash.

12PX HEX professional features include: 4 DMX modes (6, 7, 8, & 12 channel), 5 operational modes, 5 dimming curves, flicker free operation and a 4-Button DMX menu with digital display. Users may choice 3-pin or 5-pin DMX connectors.