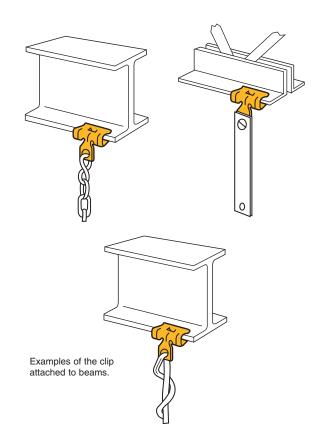

Following is manufacturer's information on the CADDY® Hammer-on Flange Clip flange. Purchase Information is available at: www.erico.com; click on "Where to Buy Our Products." This is a high strength beam clip which can be installed with a hammer. Locates a "portable" ¼" (6.35mm) hole on overhead beams for suspension of overhead products. Installs easily regardless of insulation materials on beam flange. Fits most beams and bulb tees.

## FreeSpace® 3 and Model 16 Loudspeakers

|                   | _                | and Identificat he manufacturer) |                     |                      |
|-------------------|------------------|----------------------------------|---------------------|----------------------|
| Catalog<br>Number | Figure<br>Number | Flange<br>Thickness              | Quantity<br>Per box | Static Load<br>Limit |
| 2H4*              | 1                | 3/32" - 9/64"<br>(2.4mm - 3.6mm) | 100                 | 160lb<br>(72.6kg)    |
| 4H24              | 2                | 1/8" - 1/4"<br>(3.2mm - 6.4mm)   | 100                 | 200lb<br>(90.7kg)    |
| 4H58              | 2                | 5/16" - 1/2"<br>(7.9mm - 12.7mm) | 100                 | 200lb<br>(90.7kg)    |
| 4H912             | 2                | 9/16" - 3/4"<br>14.2mm - 19.0mm) | 100                 | 200lb<br>(90.7kg)    |