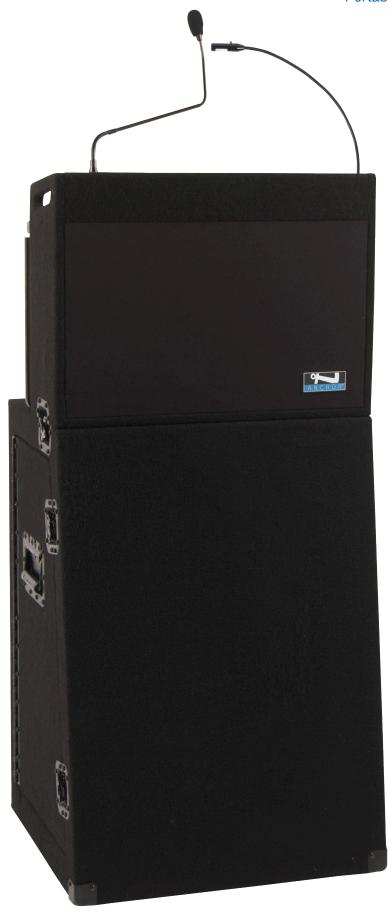

## ACCLAIM 2

Portable Lectern

Anchor Audio | 800.262.4671 | sales@anchoraudio.com | anchoraudio.com

## **FEATURES**

- Reaches crowds of 500-
- Connect up to four wireless mics
- Tabletop stores in rolling base
- Built-in rechargeable batteries operate
  - 6 8 hours on a single charge

(ACL2-U4 Upper Panel)

| Technical Specifications  |                                                                      |  |
|---------------------------|----------------------------------------------------------------------|--|
| Rated Power Output        | 22 watts AC/DC                                                       |  |
| Max SPL @ Rated Power     | 113 dB @ 1 meter                                                     |  |
| Frequency Response        | $60 \text{ Hz} - 17 \text{ kHz} \pm 3 \text{ dB}$                    |  |
| Wireless Frequency        | 1.9 GHz DECT                                                         |  |
| Microphone Wireless Range | 300'+ line of sight                                                  |  |
| USB                       | 5V 500mA                                                             |  |
| Battery                   | One 12V LFP rechargeable batteries, 7.0 AH                           |  |
| Charger (RC-2)            | 19V DC / universal input / 60 watts<br>(110VAC - 240 VAC, 50 - 60Hz) |  |
| Warranty (Woodwork)       | 2 years                                                              |  |
| Warranty (Electronics)    | 6 years                                                              |  |
| Inputs                    |                                                                      |  |
| Lectern Microphone        | Lo-Z, balanced phantom power, XLR                                    |  |
| Wired Microphone          | Lo-Z, unbalanced, 1/4" phone                                         |  |
| Line Input                | Hi-Z, unbalanced, 1/4" phone                                         |  |
| Outputs                   |                                                                      |  |
| Line Output (post fader)  | Lo-Z, 1/4" phone                                                     |  |
| Speaker Out               | 4W, unswitched, 1/4" phone, 20W max                                  |  |
| Dimensions                |                                                                      |  |
| Base (HWD)                | 30.5" x 21.5" x 19" (77.5 x 54.6 x 48.3 cm)                          |  |
| Tabletop Lectern (HWD)    | 21.5" x 15.5" x 8.5" (54.6 x 39.4 x 21.6 cm)                         |  |
| Weight                    |                                                                      |  |
| Base                      | 42.5 lbs / 19.3 Kg                                                   |  |
| Tabletop Lectern          | 29.5 lbs / 13.4 Kg                                                   |  |
|                           |                                                                      |  |