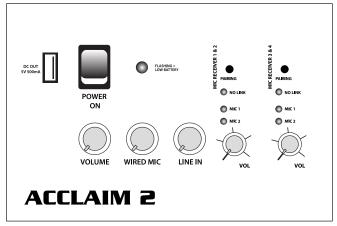

## **FEATURES**

- Reaches crowds of 500-
- Connect up to four wireless mics
- Tabletop stores in rolling base
- Built-in rechargeable batteries operate
  - 6 8 hours on a single charge

(ACL2-U4 Upper Panel)