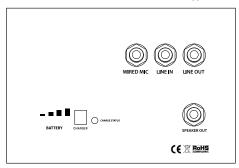

| Technical Specifications  |                                                                      |  |
|---------------------------|----------------------------------------------------------------------|--|
| Rated Power Output        | 22 watts AC/DC                                                       |  |
| Max SPL @ Rated Power     | 113 dB @ 1 meter                                                     |  |
| Frequency Response        | $60 \text{ Hz} - 17 \text{ kHz} \pm 3 \text{ dB}$                    |  |
| Wireless Frequency        | 1.9 GHz DECT                                                         |  |
| Microphone Wireless Range | 300'+ line of sight                                                  |  |
| USB                       | 5V 500mA                                                             |  |
| Battery                   | One 12V LFP rechargeable batteries, 7.0 AH                           |  |
| Charger (RC-2)            | 19V DC / universal input / 60 watts<br>(110VAC - 240 VAC, 50 - 60Hz) |  |
| Warranty (Woodwork)       | 2 years                                                              |  |
| Warranty (Electronics)    | 6 years                                                              |  |
| Inputs                    |                                                                      |  |
| Lectern Microphone        | Lo-Z, balanced phantom power, XLR                                    |  |
| Wired Microphone          | Lo-Z, unbalanced, 1/4" phone                                         |  |
| Line Input                | Hi-Z, unbalanced, 1/4" phone                                         |  |
| Outputs                   |                                                                      |  |
| Line Output (post fader)  | Lo-Z, 1/4" phone                                                     |  |
| Speaker Out               | 4W, unswitched, 1/4" phone, 20W max                                  |  |
| Dimensions                |                                                                      |  |
| Base (HWD)                | 30.5" x 21.5" x 19" (77.5 x 54.6 x 48.3 cm)                          |  |
| Tabletop Lectern (HWD)    | 21.5" x 15.5" x 8.5" (54.6 x 39.4 x 21.6 cm)                         |  |
| Weight                    |                                                                      |  |
| Base                      | 42.5 lbs / 19.3 Kg                                                   |  |
| Tabletop Lectern          | 29.5 lbs / 13.4 Kg                                                   |  |
|                           |                                                                      |  |