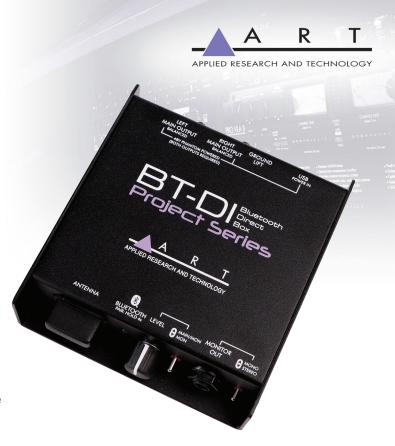

## **Overview**

The ART BT-DI is a rugged and flexible Bluetooth Audio DAC. It is designed to provide a reliable Bluetooth interface to products like mixers and line level amplifiers. The thick steel case offers maximum protection for years of use.

## **Features**

- Bluetooth 5.0 receiver
- External antenna for long-range operation
- Transformer isolated XLR outputs
- Headphone out
- Selectable fixed/variable Main output
- Powered by 5V external USB supply OR Phantom Power
- Headphone out can be summed Mono
- Compact rugged package, extruded chassis
- Designed and developed in the USA