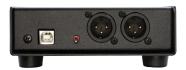

## **Features**

- Bluetooth 5.0 receiver
- External antenna for long-range operation
- Transformer isolated XLR outputs
- Headphone out
- Selectable fixed/variable Main output
- Powered by 5V external USB supply OR Phantom Power
- Headphone out can be summed Mono
- Compact rugged package, extruded chassis
- Designed and developed in the USA

| Specifications               |                                         |
|------------------------------|-----------------------------------------|
| Main Output Connections      | XLR(2) main output                      |
|                              | transformer coupled                     |
|                              | switchable ground                       |
| Main Output Impedance        | 300 Ohms                                |
| Headphone Output             | 33 Ohms, 18mw/Channel max.              |
| Maximum Output Level         | 0 dBu balanced Main output              |
|                              | 0 dBu Headphone output                  |
| Signal to Noise Ratio        | -90dB unweighted typical.               |
| THD                          | <0.05% typical                          |
| Bluetooth Version            | 5.0, up to 50m, Class 2 device (BDR/EDR |
| Supported Audio CODEC's      | SBC, AAC                                |
| Power Requirements           | 5V USB (80ma)                           |
|                              | or +48V Phantom power                   |
|                              | w/both XLR's connected                  |
| Dimensions (HWD, inches)     | 1.6-inch x 5.0-inch x 5.5-inch          |
| Dimensions (HWD, mm)         | 36 x 126 x 140 mm                       |
| Weight                       | 2.0 lbs. / 0.91 kg                      |
| Box Dimensions (HWD, inches) | 2.76 × 6.7 × 5                          |
| Box Dimensions (HWD, mm)     | 70 x 127 x 127                          |