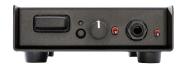

## **Features**

- Bluetooth 5.0 receiver
- External antenna for long-range operation
- Transformer isolated XLR outputs
- Headphone out
- Selectable fixed/variable Main output
- Powered by 5V external USB supply OR Phantom Power
- Headphone out can be summed Mono
- Compact rugged package, extruded chassis
- Designed and developed in the USA

| Specifications               |                                         |
|------------------------------|-----------------------------------------|
| Main Output Connections      | XLR(2) main output                      |
|                              | transformer coupled                     |
|                              | switchable ground                       |
| Main Output Impedance        | 300 Ohms                                |
| Headphone Output             | 33 Ohms, 18mw/Channel max.              |
| Maximum Output Level         | 0 dBu balanced Main output              |
|                              | 0 dBu Headphone output                  |
| Signal to Noise Ratio        | -90dB unweighted typical.               |
| THD                          | <0.05% typical                          |
| Bluetooth Version            | 5.0, up to 50m, Class 2 device (BDR/EDR |
| Supported Audio CODEC's      | SBC, AAC                                |
| Power Requirements           | 5V USB (80ma)                           |
|                              | or +48V Phantom power                   |
|                              | w/both XLR's connected                  |
| Dimensions (HWD, inches)     | 1.6-inch x 5.0-inch x 5.5-inch          |
| Dimensions (HWD, mm)         | 36 x 126 x 140 mm                       |
| Weight                       | 2.0 lbs. / 0.91 kg                      |
| Box Dimensions (HWD, inches) | 2.76 × 6.7 × 5                          |
| Box Dimensions (HWD, mm)     | 70 x 127 x 127                          |