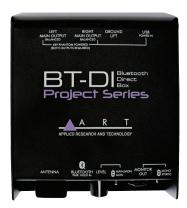

## **Overview**

The ART BT-DI is a rugged and flexible Bluetooth Audio DAC. It is designed to provide a reliable Bluetooth interface to products like mixers and line level amplifiers. The thick steel case offers maximum protection for years of use.

## **Features**

- Bluetooth 5.0 receiver
- External antenna for long-range operation
- Transformer isolated XLR outputs
- Headphone out
- Selectable fixed/variable Main output
- Powered by 5V external USB supply OR Phantom Power
- Headphone out can be summed Mono
- Compact rugged package, extruded chassis
- Designed and developed in the USA

| Specifications               |                                         |
|------------------------------|-----------------------------------------|
| Main Output Connections      | XLR(2) main output                      |
|                              | transformer coupled                     |
|                              | switchable ground                       |
| Main Output Impedance        | 300 Ohms                                |
| Headphone Output             | 33 Ohms, 18mw/Channel max.              |
| Maximum Output Level         | 0 dBu balanced Main output              |
|                              | 0 dBu Headphone output                  |
| Signal to Noise Ratio        | -90dB unweighted typical.               |
| THD                          | <0.05% typical                          |
| Bluetooth Version            | 5.0, up to 50m, Class 2 device (BDR/EDR |
| Supported Audio CODEC's      | SBC, AAC                                |
| Power Requirements           | 5V USB (80ma)                           |
|                              | or +48V Phantom power                   |
|                              | w/both XLR's connected                  |
| Dimensions (HWD, inches)     | 1.6-inch x 5.0-inch x 5.5-inch          |
| Dimensions (HWD, mm)         | 36 x 126 x 140 mm                       |
| Weight                       | 2.0 lbs. / 0.91 kg                      |
| Box Dimensions (HWD, inches) | 2.76 × 6.7 × 5                          |
| Box Dimensions (HWD, mm)     | 70 x 127 x 127                          |