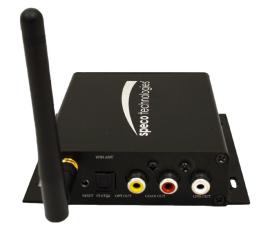

## a-live™ Streamer

## AS<sub>1</sub>

## Streamer

## **Features**

- Connect to any commercial or residential amplifier as a digital streaming source
- Link up to 12 a-live units in a single installation
- Stream same or different music from popular services to all zones
- Also stream from RCA/USB inputs or files on mobile device
- ESS Sabre HiFi DAC
- RCA/Coax/Optical outputs
- Set your favorite playlist music as an alarm clock
- LAN connection for streaming in WiFi saturated areas
- Decoding up to 24 bit, 192KHz

| Specifications      |                  |                                   |
|---------------------|------------------|-----------------------------------|
| Connectivity        | Wireless Network | IEEE802.11 b/g/n 2.4G             |
|                     | LAN              | single 10/100M RJ45               |
| Frequency Response  |                  | 20Hz to 20KHz                     |
| Power Input         |                  | DC 12V, 1A                        |
| Audio Source Input  |                  | USB 2.0, Analog RCA               |
| Audio Source Output |                  | Analog RCA, Coaxial, Optical(2.1) |
| Dimensions          |                  | 3.9" (L) x 4.1" (W) x 1.1" (H)    |
| Weight              |                  | 0.4 lbs                           |
| Music Format        |                  | MP3/AAC/AAC+/ALAC/APE/WAV         |
| Decoding            |                  | Up to 24 bit/192KHz               |